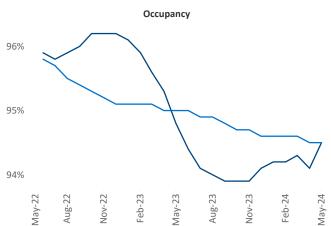

Advertised **rents** are at **\$1,979**, down **-4.3%** ▼ from the previous year placing Southwest Florida Coast at **119th** overall in year-over-year rent growth.

Multifamily housing **demand** has been positive with **3,162** ▲ net units absorbed over the past twelve months. This is down -165 ▼ units from the previous year's gain of **3,327** ▲ absorbed units.