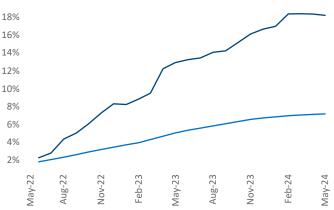

Advertised **rents** are at **\$1,979**, down **-4.3%** ▼ from the previous year placing Southwest Florida Coast at **119th** overall in year-over-year rent growth.

Multifamily housing **demand** has been positive with **3,162** ▲ net units absorbed over the past twelve months. This is down -165 ▼ units from the previous year's gain of **3,327** ▲ absorbed units.