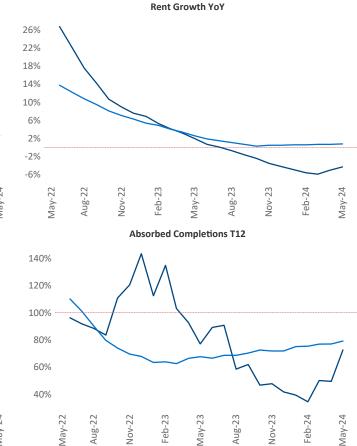

Advertised **rents** are at **\$1,979**, down **-4.3%** ▼ from the previous year placing Southwest Florida Coast at **119th** overall in year-over-year rent growth.

Multifamily housing **demand** has been positive with **3,162** ▲ net units absorbed over the past twelve months. This is down -165 ▼ units from the previous year's gain of **3,327** ▲ absorbed units.