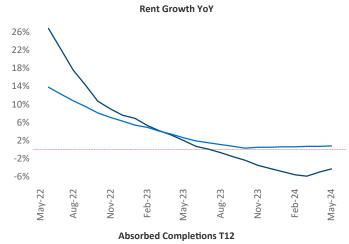

Advertised rents are at \$1,979, down -4.3% ▼ from the previous year placing Southwest Florida Coast at 119th overall in year-over-year rent growth.

Multifamily housing **demand** has been positive with **3,162** ▲ net units absorbed over the past twelve months. This is down **-165** ▼ units from the previous year's gain of **3,327** ▲ absorbed units.