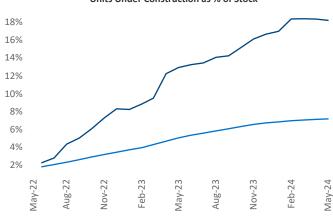

## Southwest Florida Coast May 2024

**Southwest Florida Coast** is the **52nd** largest multifamily market with **90,494** completed units and **89,296** units in development, **16,489** of which have already broken ground.