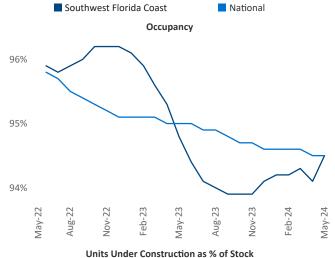

Advertised rents are at \$1,979, down -4.3% ▼ from the previous year placing Southwest Florida Coast at 119th overall in year-over-year rent growth.

Multifamily housing **demand** has been positive with **3,162** ▲ net units absorbed over the past twelve months. This is down **-165** ▼ units from the previous year's gain of **3,327** ▲ absorbed units.