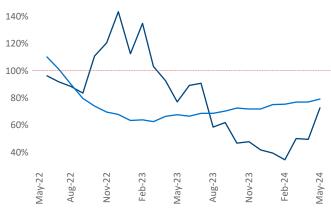

Advertised rents are at \$1,979, down -4.3% ▼ from the previous year placing Southwest Florida Coast at 119th overall in year-over-year rent growth.

Multifamily housing **demand** has been positive with **3,162** ▲ net units absorbed over the past twelve months. This is down **-165** ▼ units from the previous year's gain of **3,327** ▲ absorbed units.