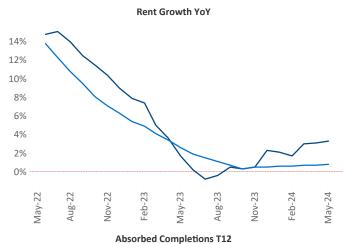

Advertised **rents** are at \$1,088, up 3.3% ▲ from the previous year placing South Bend at 32nd overall in year-over-year rent growth.

Multifamily housing **demand** has been positive with **365** ▲ net units absorbed over the past twelve months. This is up **665** ▲ units from the previous year's loss of **-300** ▼ absorbed units.