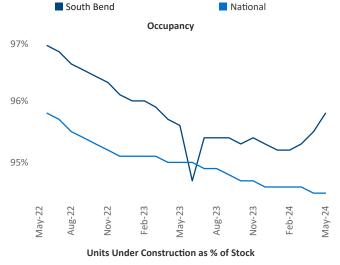

Advertised **rents** are at \$1,088, up 3.3% ▲ from the previous year placing South Bend at 32nd overall in year-over-year rent growth.

Multifamily housing **demand** has been positive with **365** ▲ net units absorbed over the past twelve months. This is up **665** ▲ units from the previous year's loss of **-300** ▼ absorbed units.