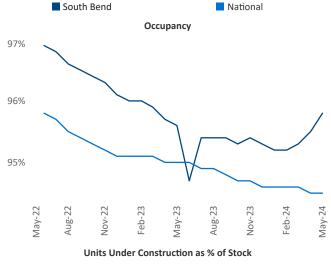

ent Jeff.Adler@yardi.com

Contacts

Razvan Cimpean SEO Engineer Razvan-I.Cimpean@yardi.com South Bend May 2024



**South Bend** is the **97th** largest multifamily market with **31,882** completed units and **2,779** units in development, **633** of which have already broken ground.

Advertised **rents** are at \$1,088, up 3.3% ▲ from the previous year placing South Bend at 32nd overall in year-over-year rent growth.

Multifamily housing **demand** has been positive with **365** ▲ net units absorbed over the past twelve months. This is up **665** ▲ units from the previous year's loss of **-300** ▼ absorbed units.

Employment in South Bend has shrunk by -0.1% ▼ over the past 12 months, while hourly wages have fallen by -2.9% ▼ YoY to \$28.90 according to the *Bureau of Labor Statistics*.