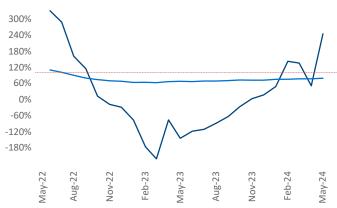

Advertised **rents** are at \$1,088, up 3.3% ▲ from the previous year placing South Bend at 32nd overall in year-over-year rent growth.

Multifamily housing **demand** has been positive with **365** ▲ net units absorbed over the past twelve months. This is up **665** ▲ units from the previous year's loss of **-300** ▼ absorbed units.