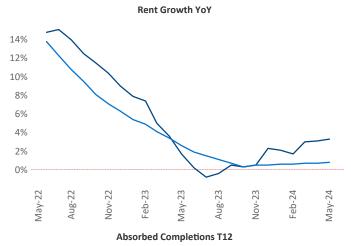

Advertised **rents** are at \$1,088, up 3.3% ▲ from the previous year placing South Bend at 32nd overall in year-over-year rent growth.

Multifamily housing **demand** has been positive with **365** ▲ net units absorbed over the past twelve months. This is up **665** ▲ units from the previous year's loss of **-300** ▼ absorbed units.