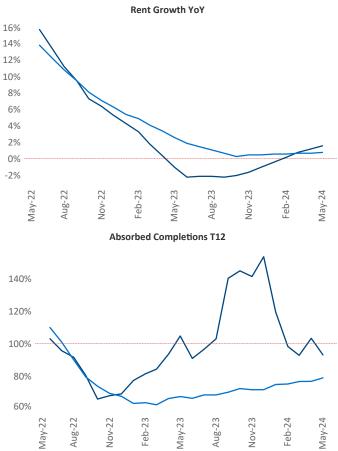

Advertised **rents** are at **\$2,215**, up **1.6%** ▲ from the previous year placing Seattle at **67th** overall in year-over-year rent growth.

Multifamily housing **demand** has been positive with 6,881▲ net units absorbed over the past twelve months. This is down -2,199 ▼ units from the previous year's gain of 9,080▲ absorbed units.