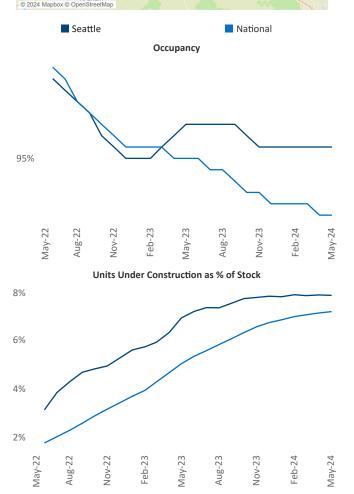

Advertised **rents** are at **\$2,215**, up **1.6%** ▲ from the previous year placing Seattle at **67th** overall in year-over-year rent growth.

Multifamily housing **demand** has been positive with 6,881▲ net units absorbed over the past twelve months. This is down -2,199 ▼ units from the previous year's gain of 9,080▲ absorbed units.