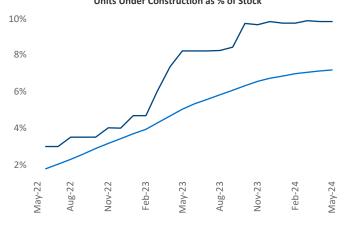

Employment in Savannah - Hilton Head has grown by 2.7% ▲ over the past 12 months, while hourly wages have risen by 0.7% ▲ YoY to \$26.11 according to the Bureau of Labor Statistics.

Units Under Construction as % of Stock