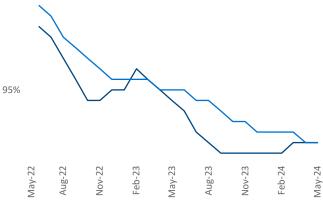

**Rent Growth YoY** 20% 18% 16% 14% 12% 10% 8% 6% 4% 2% 0% Aug-22 May-24 May-23 Aug-23 Feb-23