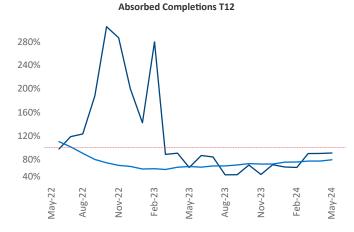

Advertised **rents** are at **\$1,673**, up **1.6%** ▲ from the previous year placing Savannah - Hilton Head at **67th** overall in year-over-year rent growth.

Multifamily housing **demand** has been positive with **1,679** ▲ net units absorbed over the past twelve months. This is up **919** ▲ units from the previous year's gain of **760** ▲ absorbed units.