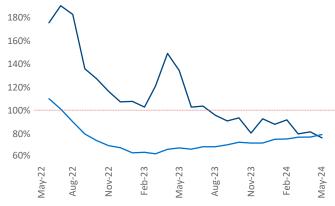

Advertised rents are at \$2,792, down -0.3% ▼ from the previous year placing San Francisco at 98th overall in year-over-year rent growth.

Multifamily housing **demand** has been positive with **5,506** ▲ net units absorbed over the past twelve months. This is down **-79** ▼ units from the previous year's gain of **5,585** ▲ absorbed units.