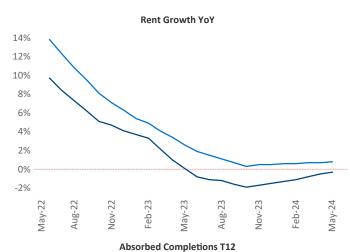

Advertised rents are at \$2,792, down -0.3% ▼ from the previous year placing San Francisco at 98th overall in year-over-year rent growth.

Multifamily housing **demand** has been positive with **5,506** ▲ net units absorbed over the past twelve months. This is down **-79** ▼ units from the previous year's gain of **5,585** ▲ absorbed units.