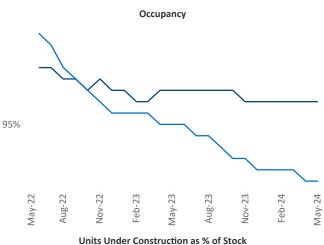

Contacts

Jeff Adler Vice President Jeff.Adler@yardi.com Razvan Cimpean SEO Engineer Razvan-I.Cimpean@yardi.com San Francisco May 2024

**San Francisco** is the **13th** largest multifamily market with **298,708** completed units and **146,455** units in development, **15,897** of which have already broken ground.

Advertised rents are at \$2,792, down -0.3% ▼ from the previous year placing San Francisco at 98th overall in year-over-year rent growth.

Multifamily housing **demand** has been positive with **5,506** ▲ net units absorbed over the past twelve months. This is down **-79** ▼ units from the previous year's gain of **5,585** ▲ absorbed units.