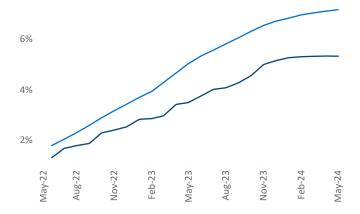

Contacts

Jeff Adler Vice President Jeff.Adler@yardi.com Razvan Cimpean SEO Engineer Razvan-I.Cimpean@yardi.com San Francisco May 2024

**San Francisco** is the **13th** largest multifamily market with **298,708** completed units and **146,455** units in development, **15,897** of which have already broken ground.

Advertised rents are at \$2,792, down -0.3% ▼ from the previous year placing San Francisco at 98th overall in year-over-year rent growth.

Multifamily housing **demand** has been positive with **5,506** ▲ net units absorbed over the past twelve months. This is down **-79** ▼ units from the previous year's gain of **5,585** ▲ absorbed units.