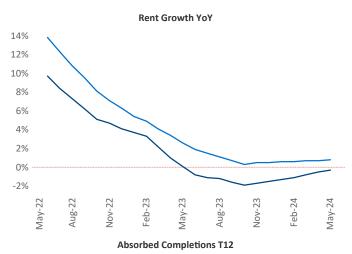

Advertised **rents** are at **\$2,792**, down **-0.3% ▼** from the previous year placing San Francisco at **98th** overall in year-over-year rent growth.

Multifamily housing **demand** has been positive with **5,506** ▲ net units absorbed over the past twelve months. This is down **-79** ▼ units from the previous year's gain of **5,585** ▲ absorbed units.