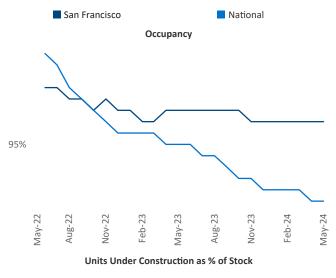

Advertised **rents** are at **\$2,792**, down **-0.3% ▼** from the previous year placing San Francisco at **98th** overall in year-over-year rent growth.

Multifamily housing **demand** has been positive with **5,506** ▲ net units absorbed over the past twelve months. This is down **-79** ▼ units from the previous year's gain of **5,585** ▲ absorbed units.