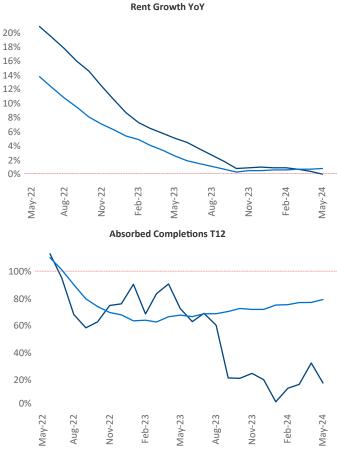

San Diego is the 26th largest multifamily market with203,293 completed units and 53,670 units in development,10,915 of which have already broken ground.

Advertised **rents** are at **\$2,719** from the previous year placing San Diego at **96th** overall in year-over-year rent growth.

Multifamily housing **demand** has been positive with **665** ▲ net units absorbed over the past twelve months. This is down -646 ▼ units from the previous year's gain of **1,311** ▲ absorbed units.

**Employment** in San Diego has grown by **0.6%** A over the past 12 months, while hourly wages have risen by **5.9%** YoY to **\$38.95** according to the *Bureau of Labor Statistics*.