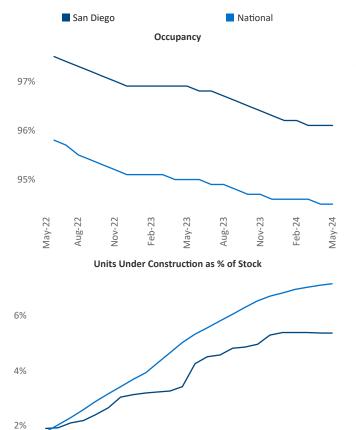

San Diego is the 26th largest multifamily market with203,293 completed units and 53,670 units in development,10,915 of which have already broken ground.

Advertised **rents** are at **\$2,719** from the previous year placing San Diego at **96th** overall in year-over-year rent growth.

Multifamily housing **demand** has been positive with **665** ▲ net units absorbed over the past twelve months. This is down -646 ▼ units from the previous year's gain of **1,311** ▲ absorbed units.

**Employment** in San Diego has grown by **0.6%** A over the past 12 months, while hourly wages have risen by **5.9%** YoY to **\$38.95** according to the *Bureau of Labor Statistics*.