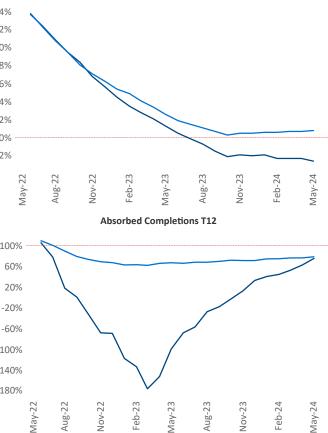

Multifamily housing **demand** has been positive with **3,484** ▲ net units absorbed over the past twelve months. This is up **6,086** ▲ units from the previous year's loss of **-2,602** ▼ absorbed units.