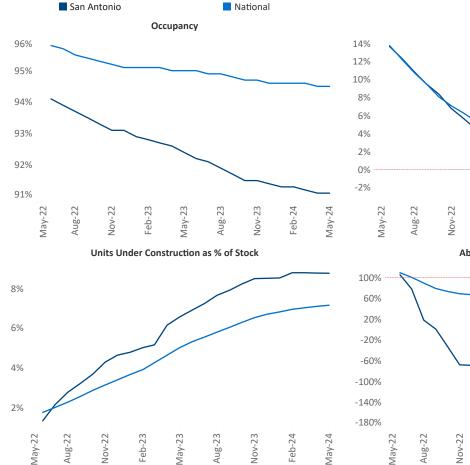

Luling

Smiley

San Antonio

May 2024

San Antonio is the 22nd largest multifamily market with226,096 completed units and 59,243 units in development,19,816 of which have already broken ground.

Advertised **rents** are at **\$1,259**, down **-2.6%** ▼ from the previous year placing San Antonio at **112th** overall in year-over-year rent growth.

Multifamily housing **demand** has been positive with **3,484** ▲ net units absorbed over the past twelve months. This is up **6,086** ▲ units from the previous year's loss of **-2,602** ▼ absorbed units.

**Employment** in San Antonio has grown by **2.4%** ▲ over the past 12 months, while hourly wages have risen by **4.6%** ▲ YoY to **\$29.21** according to the *Bureau of Labor Statistics*.

**Rent Growth YoY** 