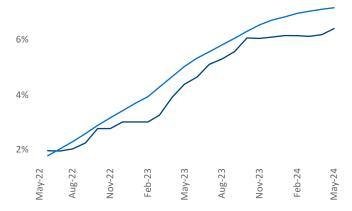

Contacts

Jeff Adler Vice President <u>Jeff.Adler@yardi.com</u> Razvan Cimpean SEO Engineer Razvan-I.Cimpean@yardi.com Sacramento May 2024

**Sacramento** is the **39th** largest multifamily market with **136,573** completed units and **53,390** units in development, **8,747** of which have already broken ground.