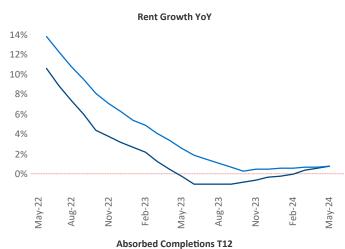

Advertised **rents** are at **\$1,932**, up **0.8%** ▲ from the previous year placing Sacramento at **82nd** overall in year-over-year rent growth.

Multifamily housing **demand** has been positive with **1,905** ▲ net units absorbed over the past twelve months. This is up **1,829** ▲ units from the previous year's gain of **76** ▲ absorbed units.