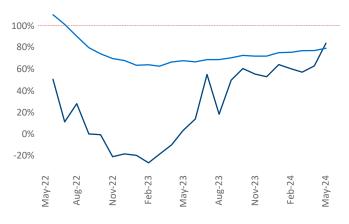

Advertised **rents** are at **\$1,932**, up **0.8%** ▲ from the previous year placing Sacramento at **82nd** overall in year-over-year rent growth.

Multifamily housing **demand** has been positive with **1,905** ▲ net units absorbed over the past twelve months. This is up **1,829** ▲ units from the previous year's gain of **76** ▲ absorbed units.