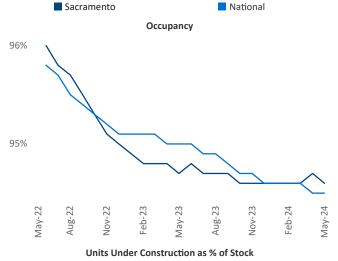

Advertised **rents** are at **\$1,932**, up **0.8%** ▲ from the previous year placing Sacramento at **82nd** overall in year-over-year rent growth.

Multifamily housing **demand** has been positive with **1,905** ▲ net units absorbed over the past twelve months. This is up **1,829** ▲ units from the previous year's gain of **76** ▲ absorbed units.