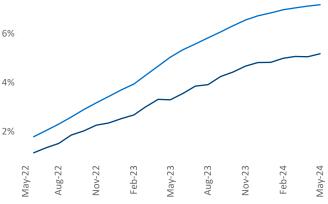

## Yardi Matrix

Contacts

Jeff Adler

Vice President

Razvan Cimpean SEO Engineer Jeff.Adler@yardi.com Razvan-I.Cimpean@yardi.com **Richmond - Tidewater** May 2024

Richmond - Tidewater is the 19th largest multifamily market with 251,027 completed units and 57,932 units in development, **12,966** of which have already broken ground.