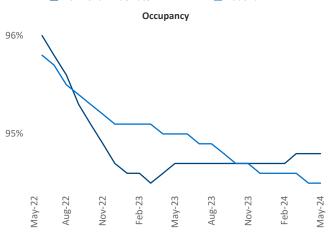

Employment in Richmond - Tidewater has grown by 1.9% A over the past 12 months, while hourly wages have risen by 3.6% A YoY to \$32.00 according to the Bureau of Labor Statistics.

**Rent Growth YoY** 14% 12% 10% 8% 6% 4% 2% 0% Aug-22 May-24 Nov-22 May-23 Aug-23 Nov-23 Feb-24 May-22 Feb-23 Absorbed Completions T12 120% 100% 80% 60% 40% 20% Aug-22 Nov-22 Feb-23 May-23 Aug-23 May-22 Nov-23 Feb-24 May-24