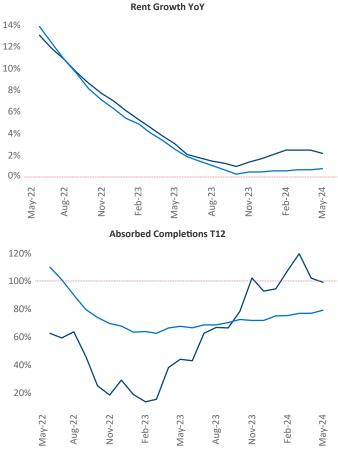

**Richmond - Tidewater** is the **19th** largest multifamily market with **251,027** completed units and **57,932** units in development, **12,966** of which have already broken ground.

Advertised **rents** are at **\$1,525**, up **2.2%** ▲ from the previous year placing Richmond - Tidewater at **55th** overall in year-over-year rent growth.

Multifamily housing **demand** has been positive with **4,958** ▲ net units absorbed over the past twelve months. This is up **2,964** ▲ units from the previous year's gain of **1,994** ▲ absorbed units.