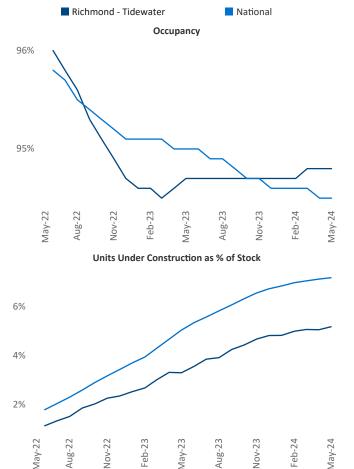

**Richmond - Tidewater** is the **19th** largest multifamily market with **251,027** completed units and **57,932** units in development, **12,966** of which have already broken ground.

Advertised **rents** are at **\$1,525**, up **2.2%** ▲ from the previous year placing Richmond - Tidewater at **55th** overall in year-over-year rent growth.

Multifamily housing **demand** has been positive with **4,958** ▲ net units absorbed over the past twelve months. This is up **2,964** ▲ units from the previous year's gain of **1,994** ▲ absorbed units.