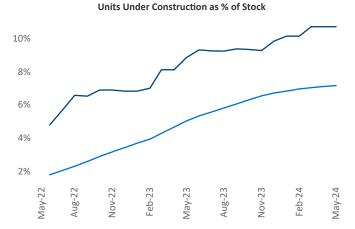

Contacts

Jeff Adler Vice President <u>Jeff.Adler@yardi.com</u> Razvan Cimpean SEO Engineer Razvan-I.Cimpean@yardi.com Reno May 2024

**Reno** is the **83rd** largest multifamily market with **45,043** completed units and **10,593** units in development, **4,821** of which have already broken ground.