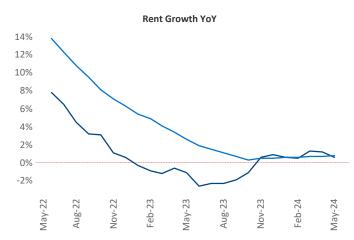

Advertised **rents** are at \$1,562, up 0.6% ▲ from the previous year placing Reno at 84th overall in year-over-year rent growth.

Multifamily housing **demand** has been positive with **916** ▲ net units absorbed over the past twelve months. This is down **-345** ▼ units from the previous year's gain of **1,261** ▲ absorbed units.