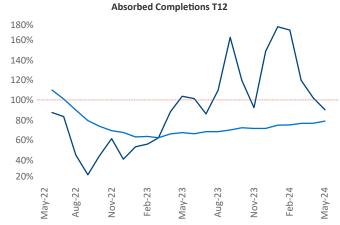

Advertised **rents** are at \$1,562, up 0.6% ▲ from the previous year placing Reno at 84th overall in year-over-year rent growth.

Multifamily housing **demand** has been positive with **916** ▲ net units absorbed over the past twelve months. This is down **-345** ▼ units from the previous year's gain of **1,261** ▲ absorbed units.