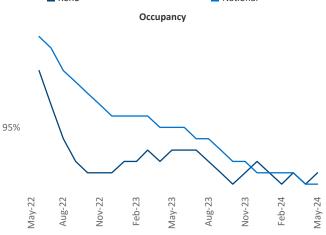

Advertised **rents** are at \$1,562, up 0.6% ▲ from the previous year placing Reno at 84th overall in year-over-year rent growth.

Multifamily housing **demand** has been positive with **916** ▲ net units absorbed over the past twelve months. This is down **-345** ▼ units from the previous year's gain of **1,261** ▲ absorbed units.