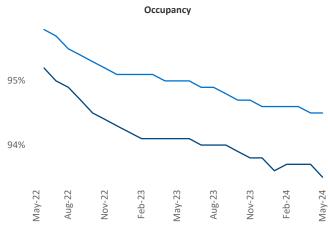

Advertised **rents** are at **\$1,556**, down **-2.8%** ▼ from the previous year placing Raleigh - Durham at **115th** overall in year-over-year rent growth.

Multifamily housing **demand** has been positive with **6,174**  $\blacktriangle$  net units absorbed over the past twelve months. This is up **3,649**  $\blacktriangle$  units from the previous year's gain of **2,525**  $\blacktriangle$  absorbed units.