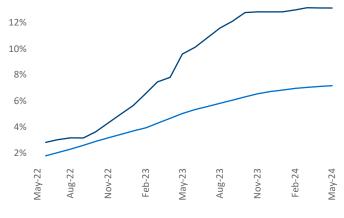

com

Razvan Cimpean SEO Engineer Razvan-I.Cimpean@yardi.com Raleigh - Durham May 2024

Raleigh - Durham is the 28th largest multifamily market with 185,670 completed units and 131,306 units in development, 24,358 of which have already broken ground.

Advertised rents are at \$1,556, down -2.8% ▼ from the previous year placing Raleigh - Durham at 115th overall in year-over-year rent growth.

Multifamily housing **demand** has been positive with **6,174** ▲ net units absorbed over the past twelve months. This is up **3,649** ▲ units from the previous year's gain of **2,525** ▲ absorbed units.

**Employment** in Raleigh - Durham has grown by **2.7%** ▲ over the past 12 months, while hourly wages have risen by **1.5%** ▲ YoY to **\$34.36** according to the *Bureau of Labor Statistics*.









# Rent Growth YoY



# **Absorbed Completions T12**



### **DISCLAIMER**

ALTHOUGH EVERY EFFORT IS MADE TO ENSURE THE ACCURACY, TIMELINESS AND COMPLETENESS OF THE INFORMATION PROVIDED IN THIS PUBLICATION, THE INFORMATION IS PROVIDED "AS IS" AND YARDI MATRIX DOES NOT GUARANTEE, WARRANT, REPRESENT OR UNDERTAKE THAT THE INFORMATION PROVIDED IS CORRECT, ACCURATE, CURRENT OR COMPLETE. YARDI MATRIX IS NOT LIABLE FOR ANY LOSS, CLAIM, OR DEMAND ARISING DIRECTLY OR INDIRECTLY FROM ANY USE OR RELIANCE UPON THE INFORMATION CONTAINED HEREIN.

### **COPYRIGHT NOTICE**

This document, publication and/or presentation (collectively, 'document') is protected by copyright, trademark and other intellectual property laws. Use of this document is subject to the terms and conditions of Yardi Systems, Inc. db