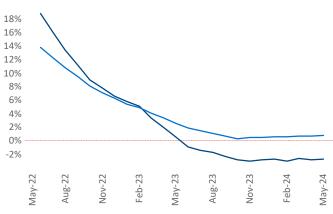

Advertised rents are at \$1,556, down -2.8% ▼ from the previous year placing Raleigh - Durham at 115th overall in year-over-year rent growth.

Multifamily housing **demand** has been positive with **6,174** ▲ net units absorbed over the past twelve months. This is up **3,649** ▲ units from the previous year's gain of **2,525** ▲ absorbed units.

# Rent Growth YoY