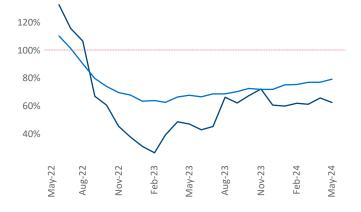

Advertised rents are at \$1,556, down -2.8% ▼ from the previous year placing Raleigh - Durham at 115th overall in year-over-year rent growth.

Multifamily housing **demand** has been positive with **6,174** ▲ net units absorbed over the past twelve months. This is up **3,649** ▲ units from the previous year's gain of **2,525** ▲ absorbed units.

# **Absorbed Completions T12**