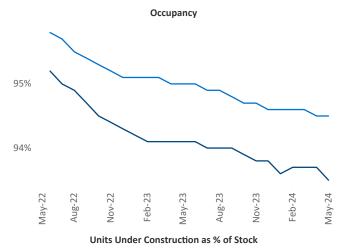

i.com

Razvan Cimpean SEO Engineer Razvan-I.Cimpean@yardi.com Raleigh - Durham May 2024

Raleigh - Durham is the 28th largest multifamily market with 185,670 completed units and 131,306 units in development, 24,358 of which have already broken ground.

Advertised rents are at \$1,556, down -2.8% ▼ from the previous year placing Raleigh - Durham at 115th overall in year-over-year rent growth.

Multifamily housing **demand** has been positive with **6,174** ▲ net units absorbed over the past twelve months. This is up **3,649** ▲ units from the previous year's gain of **2,525** ▲ absorbed units.

**Employment** in Raleigh - Durham has grown by **2.7%** ▲ over the past 12 months, while hourly wages have risen by **1.5%** ▲ YoY to **\$34.36** according to the *Bureau of Labor Statistics*.









# Rent Growth YoY



# **Absorbed Completions T12**



### **DISCLAIMER**

ALTHOUGH EVERY EFFORT IS MADE TO ENSURE THE ACCURACY, TIMELINESS AND COMPLETENESS OF THE INFORMATION PROVIDED IN THIS PUBLICATION, THE INFORMATION IS PROVIDED "AS IS" AND YARDI MATRIX DOES NOT GUARANTEE, WARRANT, REPRESENT OR UNDERTAKE THAT THE INFORMATION PROVIDED IS CORRECT, ACCURATE, CURRENT OR COMPLETE. YARDI MATRIX IS NOT LIABLE FOR ANY LOSS, CLAIM, OR DEMAND ARISING DIRECTLY OR INDIRECTLY FROM ANY USE OR RELIANCE UPON THE INFORMATION CONTAINED HEREIN.

### **COPYRIGHT NOTICE**

This document, publication and/or presentation (collectively, 'document') is protected by copyright, trademark and other intellectual property laws. Use of this document is subject to the terms and conditions of Yardi Systems, Inc.