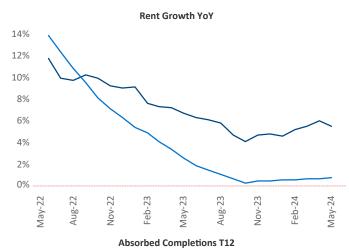

Advertised **rents** are at \$2,047, up 5.5% ▲ from the previous year placing Providence at 6th overall in year-over-year rent growth.

Multifamily housing **demand** has been positive with **233** ▲ net units absorbed over the past twelve months. This is down **-485** ▼ units from the previous year's gain of **718** ▲ absorbed units.