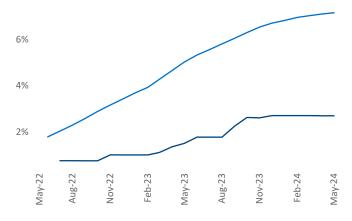

Contacts

Jeff Adler Vice President <u>Jeff.Adler@yardi.com</u> <u>Raz</u>

Razvan Cimpean SEO Engineer Razvan-I.Cimpean@yardi.com Providence May 2024

**Providence** is the **69th** largest multifamily market with **56,109** completed units and **17,987** units in development, **1,514** of which have already broken ground.