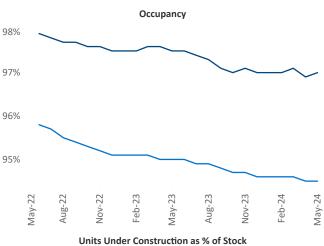

Advertised **rents** are at \$2,047, up 5.5% ▲ from the previous year placing Providence at 6th overall in year-over-year rent growth.

Multifamily housing **demand** has been positive with **233** ▲ net units absorbed over the past twelve months. This is down **-485** ▼ units from the previous year's gain of **718** ▲ absorbed units.