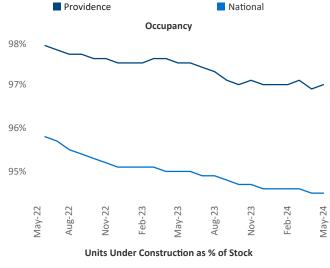

Vice President



## Contacts

Razvan Cimpean SEO Engineer Razvan-I.Cimpean@yardi.com

## Providence May 2024

**Providence** is the **69th** largest multifamily market with **56,109** completed units and **17,987** units in development, **1,514** of which have already broken ground.

Advertised **rents** are at \$2,047, up 5.5% ▲ from the previous year placing Providence at 6th overall in year-over-year rent growth.

Multifamily housing **demand** has been positive with **233** ▲ net units absorbed over the past twelve months. This is down **-485** ▼ units from the previous year's gain of **718** ▲ absorbed units.

Employment in Providence has grown by 1.6% ▲ over the past 12 months, while hourly wages have risen by 4.6% ▲ YoY to \$34.63 according to the *Bureau of Labor Statistics*.