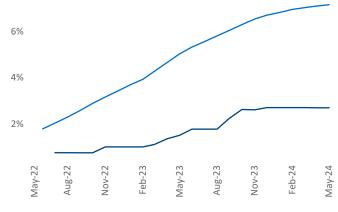

## Providence May 2024

**Providence** is the **69th** largest multifamily market with **56,109** completed units and **17,987** units in development, **1,514** of which have already broken ground.

Advertised **rents** are at \$2,047, up 5.5% ▲ from the previous year placing Providence at 6th overall in year-over-year rent growth.