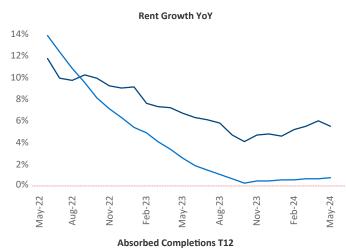

## Providence May 2024

**Providence** is the **69th** largest multifamily market with **56,109** completed units and **17,987** units in development, **1,514** of which have already broken ground.

Advertised **rents** are at \$2,047, up 5.5% ▲ from the previous year placing Providence at 6th overall in year-over-year rent growth.

Multifamily housing **demand** has been positive with **233** ▲ net units absorbed over the past twelve months. This is down **-485** ▼ units from the previous year's gain of **718** ▲ absorbed units.