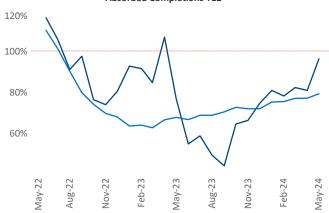

Multifamily housing **demand** has been positive with **5,343** ▲ net units absorbed over the past twelve months. This is up **2,772** ▲ units from the previous year's gain of **2,571** ▲ absorbed units.