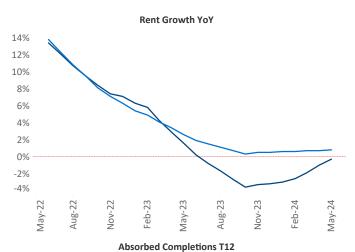

Contacts

Jeff Adler Vice President <u>Jeff.Adler@yardi.com</u> Razvan Cimpean SEO Engineer Razvan-I.Cimpean@yardi.com Portland May 2024

Advertised rents are at \$1,749, down -0.3% ▼ from the previous year placing Portland at 98th overall in year-over-year rent growth.