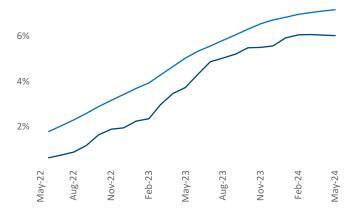

Contacts

Jeff Adler Vice President <u>Jeff.Adler@yardi.com</u> Razvan Cimpean SEO Engineer Razvan-I.Cimpean@yardi.com Portland May 2024



Advertised rents are at \$1,749, down -0.3% ▼ from the previous year placing Portland at 98th overall in year-over-year rent growth.

Multifamily housing **demand** has been positive with **5,343** ▲ net units absorbed over the past twelve months. This is up **2,772** ▲ units from the previous year's gain of **2,571** ▲ absorbed units.

**Employment** in Portland has shrunk by -0.4% ▼ over the past 12 months, while hourly wages have risen by 5.7% ▲ YoY to \$38.86 according to the *Bureau of Labor Statistics*.











## **DISCLAIMER**

ALTHOUGH EVERY EFFORT IS MADE TO ENSURE THE ACCURACY, TIMELINESS AND COMPLETENESS OF THE INFORMATION PROVIDED IN THIS PUBLICATION, THE INFORMATION IS PROVIDED "AS IS" AND YARDI MATRIX DOES NOT GUARANTEE, WARRANT, REPRESENT OR UNDERTAKE THAT THE INFORMATION PROVIDED IS CORRECT, ACCURATE, CURRENT OR COMPLETE. YARDI MATRIX IS NOT LIABLE FOR ANY LOSS, CLAIM, OR DEMAND ARISING DIRECTLY OR INDIRECTLY FROM ANY USE OR RELIANCE UPON THE INFORMATION CONTAINED HEREIN.

## **COPYRIGHT NOTICE**

This document, publication and/or presentation (collectively, 'document') is protected by copyright, trademark and other intellectual property laws. Use of this document is subject to the terms and conditions of Yardi Systems, Inc. dba Yardi Matrix's Terms of Use <a href="http://www.yar