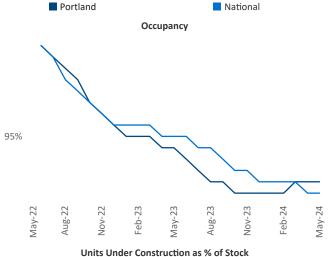

Contacts

Jeff Adler Vice President <u>Jeff.Adler@yardi.com</u> Razvan Cimpean SEO Engineer Razvan-I.Cimpean@yardi.com Portland May 2024



Advertised rents are at \$1,749, down -0.3% ▼ from the previous year placing Portland at 98th overall in year-over-year rent growth.

Multifamily housing **demand** has been positive with **5,343** ▲ net units absorbed over the past twelve months. This is up **2,772** ▲ units from the previous year's gain of **2,571** ▲ absorbed units.

**Employment** in Portland has shrunk by -0.4% ▼ over the past 12 months, while hourly wages have risen by 5.7% ▲ YoY to \$38.86 according to the *Bureau of Labor Statistics*.











## **DISCLAIMER**

ALTHOUGH EVERY EFFORT IS MADE TO ENSURE THE ACCURACY, TIMELINESS AND COMPLETENESS OF THE INFORMATION PROVIDED IN THIS PUBLICATION, THE INFORMATION IS PROVIDED "AS IS" AND YARDI MATRIX DOES NOT GUARANTEE, WARRANT, REPRESENT OR UNDERTAKE THAT THE INFORMATION PROVIDED IS CORRECT, ACCURATE, CURRENT OR COMPLETE. YARDI MATRIX IS NOT LIABLE FOR ANY LOSS, CLAIM, OR DEMAND ARISING DIRECTLY OR INDIRECTLY FROM ANY USE OR RELIANCE UPON THE INFORMATION CONTAINED HEREIN.

## **COPYRIGHT NOTICE**

This document, publication and/or presentation (collectively, 'document') is protected by copyright, trademark and other intellectual property laws. Use of this document is subject to the terms and conditions of Yardi Systems, Inc. dba Yardi Matrix's Terms of Use <a href="http://www.y