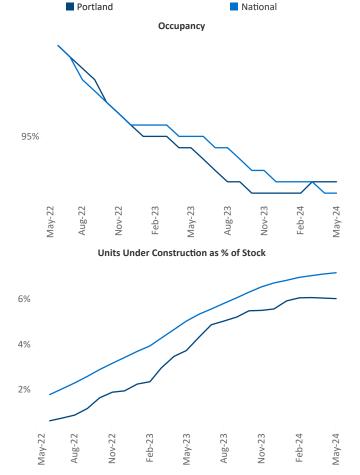

## Razvan Cimpean SEO Engineer <u>Razvan-I.Cimpean@yardi.com</u>

**Portland** is the **30th** largest multifamily market with **184,467** completed units and **43,042** units in development, **11,102** of which have already broken ground.

Advertised **rents** are at **\$1,749**, down **-0.3%**▼ from the previous year placing Portland at **98th** overall in year-over-year rent growth.

Multifamily housing **demand** has been positive with **5,343** ▲ net units absorbed over the past twelve months. This is up **2,772** ▲ units from the previous year's gain of **2,571** ▲ absorbed units.

**Employment** in Portland has shrunk by -0.4% ▼ over the past 12 months, while hourly wages have risen by 5.7% ▲ YoY to \$38.86 according to the *Bureau of Labor Statistics*.