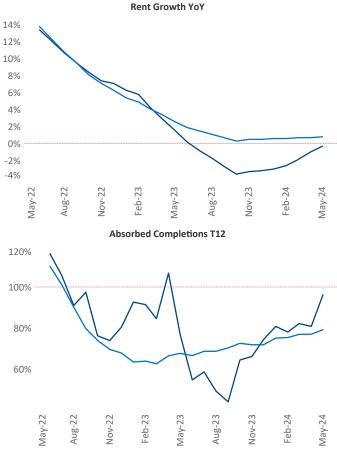

Advertised **rents** are at **\$1,749**, down **-0.3%**▼ from the previous year placing Portland at **98th** overall in year-over-year rent growth.

Multifamily housing **demand** has been positive with **5,343** ▲ net units absorbed over the past twelve months. This is up **2,772** ▲ units from the previous year's gain of **2,571** ▲ absorbed units.

**Employment** in Portland has shrunk by -0.4% ▼ over the past 12 months, while hourly wages have risen by 5.7% ▲ YoY to \$38.86 according to the *Bureau of Labor Statistics*.