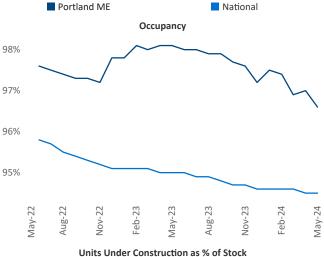

Advertised **rents** are at \$1,898, up 3.5% ▲ from the previous year placing Portland ME at 27th overall in year-over-year rent growth.

Multifamily housing **demand** has been positive with **385** ▲ net units absorbed over the past twelve months. This is down **-107** ▼ units from the previous year's gain of **492** ▲ absorbed units.

**Employment** in Portland ME has grown by **1.2%** ▲ over the past 12 months, while hourly wages have risen by **4.7%** ▲ YoY to **\$33.37** according to the *Bureau of Labor Statistics*.