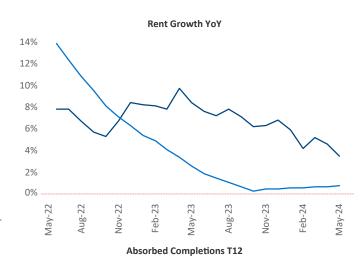

Advertised **rents** are at \$1,898, up 3.5% ▲ from the previous year placing Portland ME at 27th overall in year-over-year rent growth.

Multifamily housing **demand** has been positive with **385** ▲ net units absorbed over the past twelve months. This is down **-107** ▼ units from the previous year's gain of **492** ▲ absorbed units.