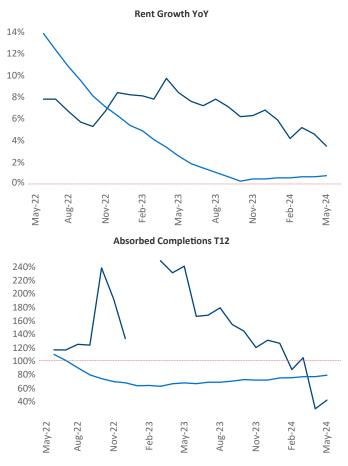

Advertised **rents** are at **\$1,898**, up **3.5%** ▲ from the previous year placing Portland ME at **27th** overall in year-over-year rent growth.

Multifamily housing **demand** has been positive with **385**  $\blacktriangle$  net units absorbed over the past twelve months. This is down -**107**  $\checkmark$  units from the previous year's gain of **492**  $\blacktriangle$  absorbed units.