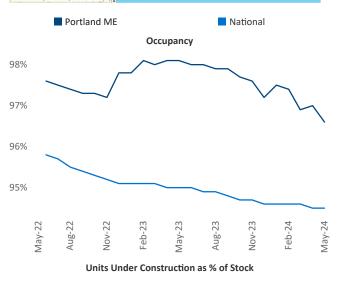

Advertised **rents** are at **\$1,898**, up **3.5%** ▲ from the previous year placing Portland ME at **27th** overall in year-over-year rent growth.

Multifamily housing **demand** has been positive with **385**  $\blacktriangle$  net units absorbed over the past twelve months. This is down -**107**  $\checkmark$  units from the previous year's gain of **492**  $\blacktriangle$  absorbed units.