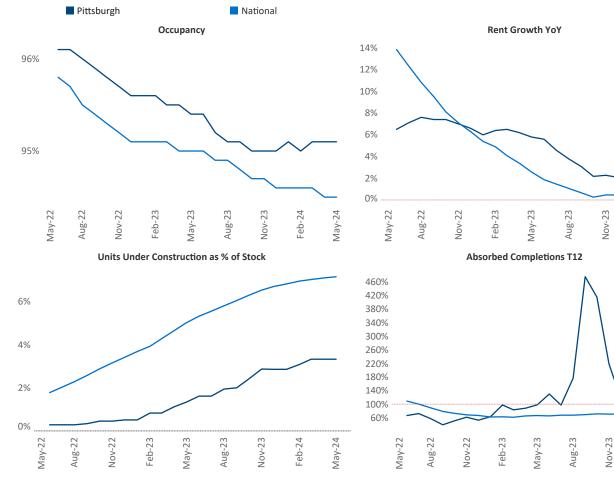

Pittsburgh is the 51st largest multifamily market with 92,060 completed units and 17,943 units in development, 3,070 of which have already broken ground.

Advertised rents are at \$1,373, up 2.0% A from the previous year placing Pittsburgh at 57th overall in year-over-year rent growth.

Multifamily housing **demand** has been positive with 787 net units absorbed over the past twelve months. This is down -328 ▼ units from the previous year's gain of 1,115 ▲ absorbed units.

**Employment** in Pittsburgh has grown by **1.1%** A over the past 12 months, while hourly wages have risen by 0.3% YoY to \$30.51 according to the Bureau of Labor Statistics.