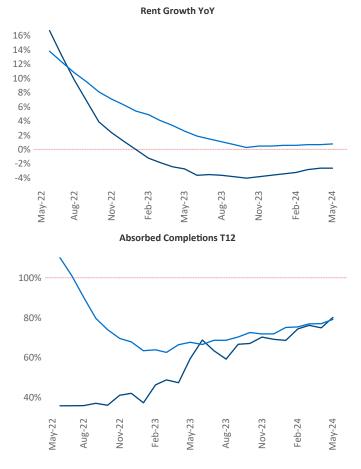

**Phoenix** is the **10th** largest multifamily market with **352,786** completed units and **143,523** units in development, **36,604** of which have already broken ground.

Advertised **rents** are at **\$1,584**, down **-2.6%** ▼ from the previous year placing Phoenix at **112th** overall in year-over-year rent growth.

Multifamily housing **demand** has been positive with **12,243** ▲ net units absorbed over the past twelve months. This is up **3,804** ▲ units from the previous year's gain of **8,439** ▲ absorbed units.