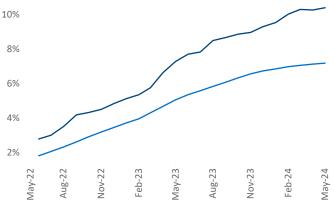

**Phoenix** is the **10th** largest multifamily market with **352,786** completed units and **143,523** units in development, **36,604** of which have already broken ground.

Advertised **rents** are at **\$1,584**, down **-2.6%** ▼ from the previous year placing Phoenix at **112th** overall in year-over-year rent growth.

Multifamily housing **demand** has been positive with **12,243** ▲ net units absorbed over the past twelve months. This is up **3,804** ▲ units from the previous year's gain of **8,439** ▲ absorbed units.