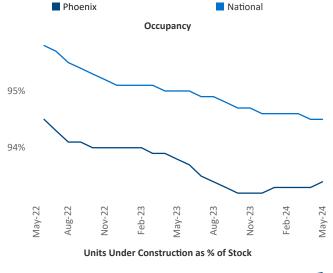

**Phoenix** is the **10th** largest multifamily market with **352,786** completed units and **143,523** units in development, **36,604** of which have already broken ground.

Advertised **rents** are at **\$1,584**, down **-2.6%** ▼ from the previous year placing Phoenix at **112th** overall in year-over-year rent growth.

Multifamily housing **demand** has been positive with **12,243** ▲ net units absorbed over the past twelve months. This is up **3,804** ▲ units from the previous year's gain of **8,439** ▲ absorbed units.