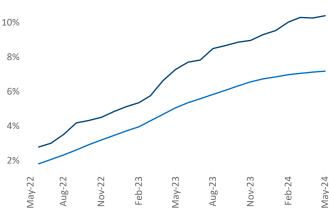

Employment in Phoenix has grown by 2.3% ▲ over the past 12 months, while hourly wages have risen by 5.1% ▲ YoY to \$33.71 according to the *Bureau of Labor Statistics*.