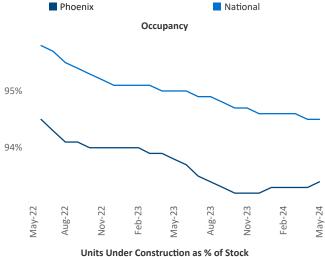

Advertised rents are at \$1,584, down -2.6% ▼ from the previous year placing Phoenix at 112th overall in year-over-year rent growth.

Multifamily housing **demand** has been positive with **12,243** ▲ net units absorbed over the past twelve months. This is up **3,804** ▲ units from the previous year's gain of **8,439** ▲ absorbed units.