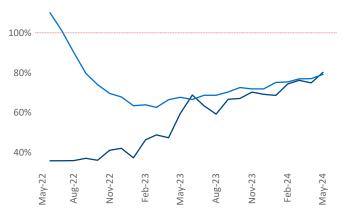

Advertised rents are at \$1,584, down -2.6% ▼ from the previous year placing Phoenix at 112th overall in year-over-year rent growth.

Multifamily housing **demand** has been positive with **12,243** ▲ net units absorbed over the past twelve months. This is up **3,804** ▲ units from the previous year's gain of **8,439** ▲ absorbed units.