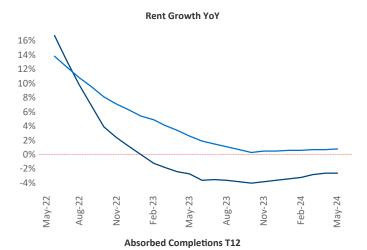

Advertised rents are at \$1,584, down -2.6% ▼ from the previous year placing Phoenix at 112th overall in year-over-year rent growth.

Multifamily housing **demand** has been positive with **12,243** ▲ net units absorbed over the past twelve months. This is up **3,804** ▲ units from the previous year's gain of **8,439** ▲ absorbed units.