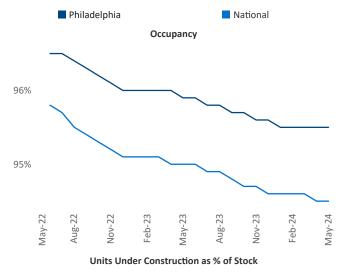

**Philadelphia** is the **9th** largest multifamily market with **362,354** completed units and **91,861** units in development, **16,207** of which have already broken ground.

Advertised **rents** are at \$1,754, up 2.5% ▲ from the previous year placing Philadelphia at **53rd** overall in year-over-year rent growth.