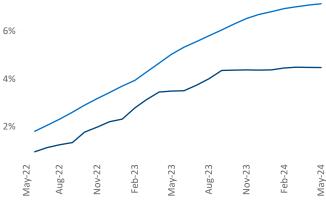

Multifamily housing **demand** has been positive with **4,285** ▲ net units absorbed over the past twelve months. This is up **2,554** ▲ units from the previous year's gain of **1,731** ▲ absorbed units.

**Employment** in Philadelphia has grown by **1.3%** ▲ over the past 12 months, while hourly wages have risen by **3.0%** ▲ YoY to **\$34.61** according to the *Bureau of Labor Statistics*.