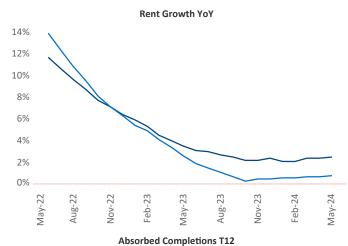

**Philadelphia** is the **9th** largest multifamily market with **362,354** completed units and **91,861** units in development, **16,207** of which have already broken ground.

Advertised **rents** are at \$1,754, up 2.5% ▲ from the previous year placing Philadelphia at **53rd** overall in year-over-year rent growth.

Multifamily housing **demand** has been positive with **4,285** ▲ net units absorbed over the past twelve months. This is up **2,554** ▲ units from the previous year's gain of **1,731** ▲ absorbed units.