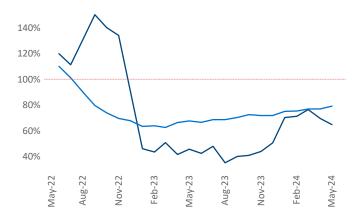

Multifamily housing **demand** has been positive with **4,285** ▲ net units absorbed over the past twelve months. This is up **2,554** ▲ units from the previous year's gain of **1,731** ▲ absorbed units.