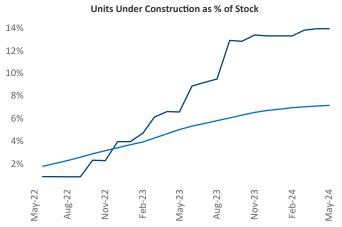

Contacts

Jeff Adler Vice President Jeff.Adler@yardi.com Razvan Cimpean SEO Engineer Razvan-I.Cimpean@yardi.com Pensacola May 2024

**Pensacola** is the **84th** largest multifamily market with **42,695** completed units and **20,300** units in development, **5,943** of which have already broken ground.