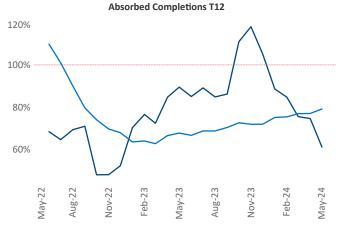

Advertised **rents** are at \$1,578, down -0.6% ▼ from the previous year placing Pensacola at **101st** overall in year-over-year rent growth.

Multifamily housing **demand** has been positive with **1,291** ▲ net units absorbed over the past twelve months. This is down **-1,940** ▼ units from the previous year's gain of **3,231** ▲ absorbed units.