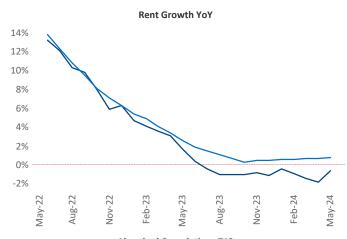

Advertised **rents** are at \$1,578, down -0.6% ▼ from the previous year placing Pensacola at **101st** overall in year-over-year rent growth.

Multifamily housing **demand** has been positive with **1,291** ▲ net units absorbed over the past twelve months. This is down **-1,940** ▼ units from the previous year's gain of **3,231** ▲ absorbed units.