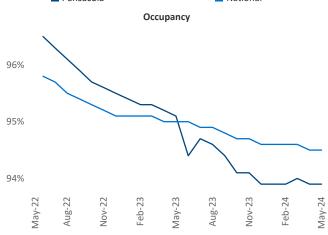

Advertised **rents** are at \$1,578, down -0.6% ▼ from the previous year placing Pensacola at **101st** overall in year-over-year rent growth.

Multifamily housing **demand** has been positive with **1,291** ▲ net units absorbed over the past twelve months. This is down **-1,940** ▼ units from the previous year's gain of **3,231** ▲ absorbed units.