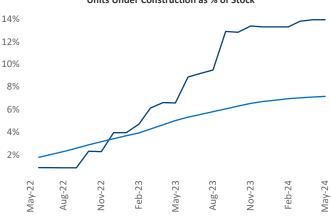

## Pensacola May 2024

Crestview
Chipley Marianna
Chart

Foley Pensacola
Blountstown
Beach
Panama City
Wewahithka

© 2024 Mapbox © OpenStreetMap

**Pensacola** is the **84th** largest multifamily market with **42,695** completed units and **20,300** units in development, **5,943** of which have already broken ground.