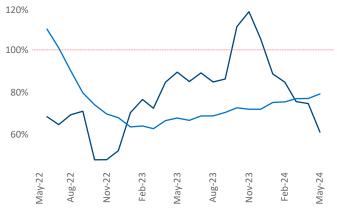

Advertised **rents** are at \$1,578, down -0.6% ▼ from the previous year placing Pensacola at **101st** overall in year-over-year rent growth.

Multifamily housing **demand** has been positive with **1,291** ▲ net units absorbed over the past twelve months. This is down **-1,940** ▼ units from the previous year's gain of **3,231** ▲ absorbed units.