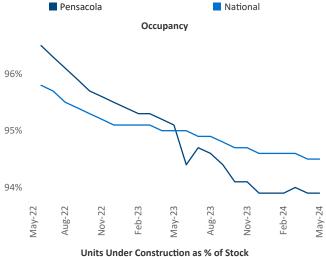

Advertised **rents** are at \$1,578, down -0.6% ▼ from the previous year placing Pensacola at **101st** overall in year-over-year rent growth.

Multifamily housing **demand** has been positive with **1,291** ▲ net units absorbed over the past twelve months. This is down **-1,940** ▼ units from the previous year's gain of **3,231** ▲ absorbed units.