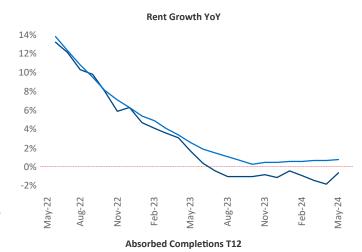

Advertised **rents** are at \$1,578, down -0.6% ▼ from the previous year placing Pensacola at **101st** overall in year-over-year rent growth.

Multifamily housing **demand** has been positive with **1,291** ▲ net units absorbed over the past twelve months. This is down **-1,940** ▼ units from the previous year's gain of **3,231** ▲ absorbed units.