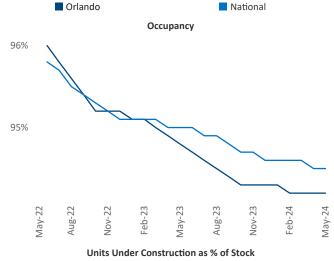

Advertised **rents** are at \$1,784, down -2.6% ▼ from the previous year placing Orlando at 112th overall in year-over-year rent growth.

Multifamily housing **demand** has been positive with **11,618** ▲ net units absorbed over the past twelve months. This is up **8,287** ▲ units from the previous year's gain of **3,331** ▲ absorbed units.