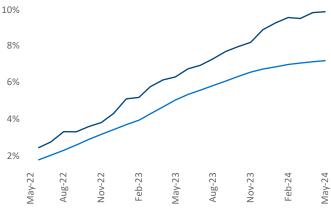

Employment in Orlando has grown by 1.9% ▲ over the past 12 months, while hourly wages have fallen by -0.3% ▼ YoY to \$30.50 according to the *Bureau of Labor Statistics*.