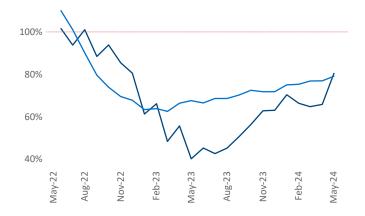

Advertised **rents** are at \$1,784, down -2.6% ▼ from the previous year placing Orlando at 112th overall in year-over-year rent growth.

Multifamily housing **demand** has been positive with **11,618** ▲ net units absorbed over the past twelve months. This is up **8,287** ▲ units from the previous year's gain of **3,331** ▲ absorbed units.