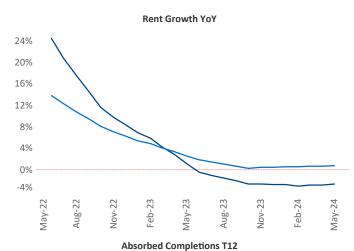

Advertised **rents** are at \$1,784, down -2.6% ▼ from the previous year placing Orlando at 112th overall in year-over-year rent growth.

Multifamily housing **demand** has been positive with **11,618** ▲ net units absorbed over the past twelve months. This is up **8,287** ▲ units from the previous year's gain of **3,331** ▲ absorbed units.