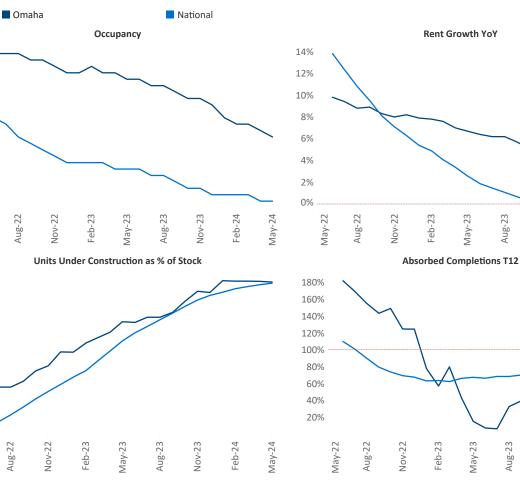

May-22

May-22

Jeff Adler Razvan Cimpean Vice President SEO Engineer Jeff.Adler@yardi.com Razvan-I.Cimpean@yardi.com Omaha May 2024

Omaha is the 50th largest multifamily market with 93,778 completed units and 29,818 units in development, 6,754 of which have already broken ground.

Advertised rents are at \$1,222, up 3.6% A from the previous year placing Omaha at 26th overall in year-over-year rent growth.

Multifamily housing demand has been positive with **4,026** ▲ net units absorbed over the past twelve months. This is up **3,845** ▲ units from the previous year's gain of **181 absorbed units.** 

**Employment** in Omaha has grown by **2.3%** • over the past 12 months, while hourly wages have risen by 4.2% A YoY to \$32.56 according to the Bureau of Labor Statistics.

Aug-23

Aug-23

May-23

Nov-23

May-24