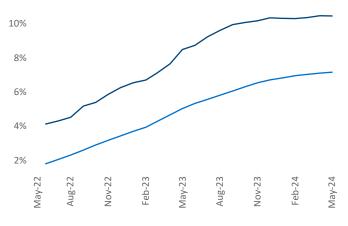

Advertised **rents** are at \$2,514, up 3.5% ▲ from the previous year placing Northern New Jersey at 27th overall in year-over-year rent growth.

Multifamily housing **demand** has been positive with **9,800** ▲ net units absorbed over the past twelve months. This is up **79** ▲ units from the previous year's gain of **9,721** ▲ absorbed units.