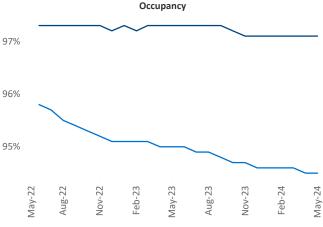

**Employment** in Northern New Jersey has grown by **1.8%** ▲ over the past 12 months, while hourly wages have risen by **0.7%** ▲ YoY to **\$36.30** according to the *Bureau of Labor Statistics*.

Units Under Construction as % of Stock