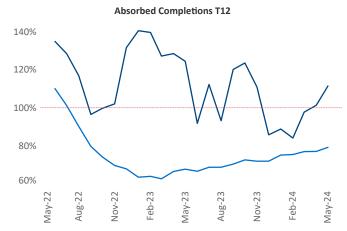

Advertised **rents** are at \$2,514, up 3.5% ▲ from the previous year placing Northern New Jersey at 27th overall in year-over-year rent growth.

Multifamily housing **demand** has been positive with **9,800** ▲ net units absorbed over the past twelve months. This is up **79** ▲ units from the previous year's gain of **9,721** ▲ absorbed units.