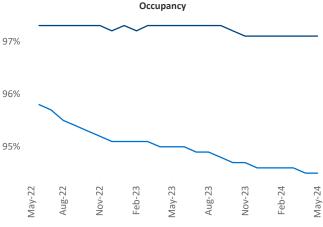

Advertised **rents** are at \$2,514, up 3.5% ▲ from the previous year placing Northern New Jersey at 27th overall in year-over-year rent growth.

Multifamily housing **demand** has been positive with **9,800** ▲ net units absorbed over the past twelve months. This is up **79** ▲ units from the previous year's gain of **9,721** ▲ absorbed units.