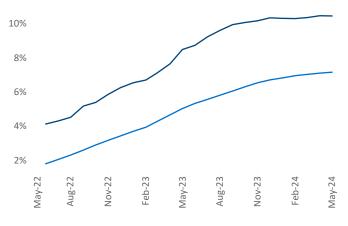

**Employment** in Northern New Jersey has grown by **1.8%** ▲ over the past 12 months, while hourly wages have risen by **0.7%** ▲ YoY to **\$36.30** according to the *Bureau of Labor Statistics*.

Units Under Construction as % of Stock