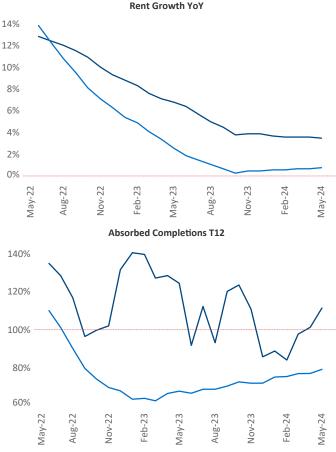

Advertised **rents** are at **\$2,514**, up **3.5%** ▲ from the previous year placing Northern New Jersey at **27th** overall in year-over-year rent growth.

Multifamily housing **demand** has been positive with **9,800** ▲ net units absorbed over the past twelve months. This is up **79** ▲ units from the previous year's gain of **9,721** ▲ absorbed units.