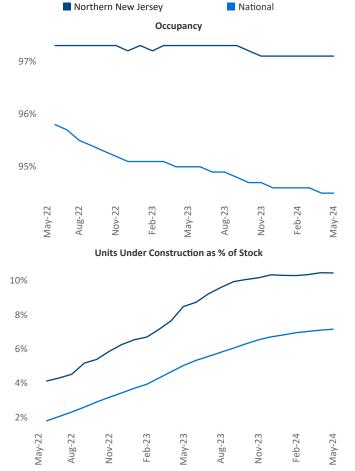

Razvan Cimpean SEO Engineer Razvan-I.Cimpean@yardi.com Northern New Jersey May 2024

**Northern New Jersey** is the **17th** largest multifamily market with **265,603** completed units and **138,825** units in development, **27,784** of which have already broken ground.

Advertised **rents** are at **\$2,514**, up **3.5%** ▲ from the previous year placing Northern New Jersey at **27th** overall in year-over-year rent growth.

Multifamily housing **demand** has been positive with **9,800** ▲ net units absorbed over the past twelve months. This is up **79** ▲ units from the previous year's gain of **9,721** ▲ absorbed units.