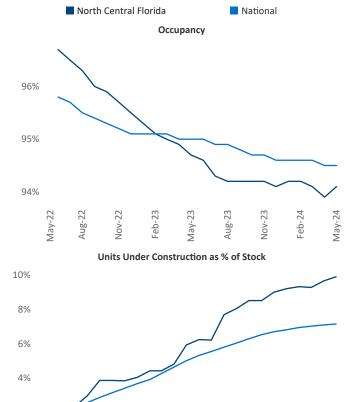

Orlando

Razvan Cimpean SEO Engineer Razvan-I.Cimpean@yardi.com North Central Florida May 2024

North Central Florida is the 64th largest multifamily market with 59,780 completed units and 36,010 units in development, 5,923 of which have already broken ground.

Advertised **rents** are at **\$1,478**, down **-2.0%** ▼ from the previous year placing North Central Florida at **110th** overall in year-over-year rent growth.

Multifamily housing **demand** has been positive with **1,611**  $\blacktriangle$  net units absorbed over the past twelve months. This is up **915**  $\blacktriangle$  units from the previous year's gain of **696**  $\blacktriangle$  absorbed units.

Employment in North Central Florida has grown by 1.7%▲ over the past 12 months, while hourly wages have risen by 9.9%▲ YoY to \$29.64 according to the *Bureau of Labor Statistics*.

Rent Growth YoY

Feb-23