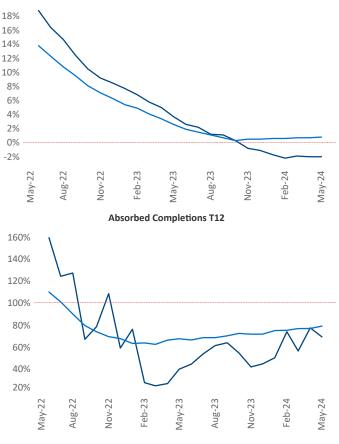

Advertised **rents** are at **\$1,478**, down **-2.0%** ▼ from the previous year placing North Central Florida at **110th** overall in year-over-year rent growth.

Multifamily housing **demand** has been positive with **1,611**  $\blacktriangle$  net units absorbed over the past twelve months. This is up **915**  $\blacktriangle$  units from the previous year's gain of **696**  $\blacktriangle$  absorbed units.

Employment in North Central Florida has grown by 1.7%▲ over the past 12 months, while hourly wages have risen by 9.9%▲ YoY to \$29.64 according to the *Bureau of Labor Statistics*.

Rent Growth YoY

Feb-23