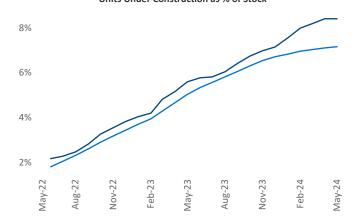

r Vice President Jeff.Adler@yardi.com Razvan Cimpean SEO Engineer Razvan-I.Cimpean@yardi.com New York May 2024

**New York** is the **3rd** largest multifamily market with **601,781** completed units and **145,092** units in development, **50,601** of which have already broken ground.

Advertised **rents** are at \$4,496, up 4.7% ▲ from the previous year placing New York at 12th overall in year-over-year rent growth.

Multifamily housing **demand** has been positive with **6,982** ▲ net units absorbed over the past twelve months. This is up **224** ▲ units from the previous year's gain of **6,758** ▲ absorbed units.

Employment in New York has grown by 1.3% ▲ over the past 12 months, while hourly wages have risen by 2.2% ▲ YoY to \$39.39 according to the *Bureau of Labor Statistics*.











## **DISCLAIMER**

ALTHOUGH EVERY EFFORT IS MADE TO ENSURE THE ACCURACY, TIMELINESS AND COMPLETENESS OF THE INFORMATION PROVIDED IN THIS PUBLICATION, THE INFORMATION IS PROVIDED "AS IS" AND YARDI MATRIX DOES NOT GUARANTEE, WARRANT, REPRESENT OR UNDERTAKE THAT THE INFORMATION PROVIDED IS CORRECT, ACCURATE, CURRENT OR COMPLETE. YARDI MATRIX IS NOT LIABLE FOR ANY LOSS, CLAIM, OR DEMAND ARISING DIRECTLY OR INDIRECTLY FROM ANY USE OR RELIANCE UPON THE INFORMATION CONTAINED HEREIN.

## **COPYRIGHT NOTICE**

This document, publication and/or presentation (collectively, 'document') is protected by copyright, trademark and other intellectual property laws. Use of this document is subject to the terms and conditions of Yardi Systems, Inc. dba Yardi Matrix's Terms of Use <a href="http://www.yar