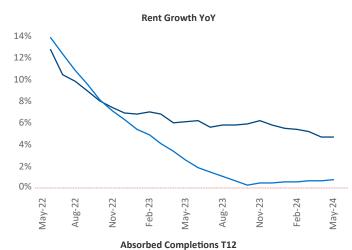

Advertised **rents** are at \$4,496, up 4.7% ▲ from the previous year placing New York at 12th overall in year-over-year rent growth.

Multifamily housing **demand** has been positive with **6,982** ▲ net units absorbed over the past twelve months. This is up **224** ▲ units from the previous year's gain of **6,758** ▲ absorbed units.