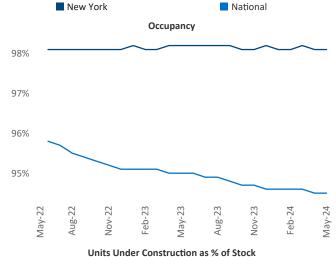

ler Vice President Jeff.Adler@yardi.com Razvan Cimpean SEO Engineer Razvan-I.Cimpean@yardi.com New York May 2024

**New York** is the **3rd** largest multifamily market with **601,781** completed units and **145,092** units in development, **50,601** of which have already broken ground.

Advertised **rents** are at \$4,496, up 4.7% ▲ from the previous year placing New York at 12th overall in year-over-year rent growth.

Multifamily housing **demand** has been positive with **6,982** ▲ net units absorbed over the past twelve months. This is up **224** ▲ units from the previous year's gain of **6,758** ▲ absorbed units.

Employment in New York has grown by 1.3% ▲ over the past 12 months, while hourly wages have risen by 2.2% ▲ YoY to \$39.39 according to the *Bureau of Labor Statistics*.











## **DISCLAIMER**

ALTHOUGH EVERY EFFORT IS MADE TO ENSURE THE ACCURACY, TIMELINESS AND COMPLETENESS OF THE INFORMATION PROVIDED IN THIS PUBLICATION, THE INFORMATION IS PROVIDED "AS IS" AND YARDI MATRIX DOES NOT GUARANTEE, WARRANT, REPRESENT OR UNDERTAKE THAT THE INFORMATION PROVIDED IS CORRECT, ACCURATE, CURRENT OR COMPLETE. YARDI MATRIX IS NOT LIABLE FOR ANY LOSS, CLAIM, OR DEMAND ARISING DIRECTLY OR INDIRECTLY FROM ANY USE OR RELIANCE UPON THE INFORMATION CONTAINED HEREIN.

## **COPYRIGHT NOTICE**

This document, publication and/or presentation (collectively, 'document') is protected by copyright, trademark and other intellectual property laws. Use of this document is subject to the terms and conditions of Yardi Systems, Inc. dba Yardi Matrix's Terms of Use <a href="http://www.y