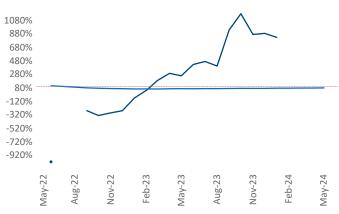

Advertised **rents** are at \$1,255, up 2.9% ▲ from the previous year placing New Orleans at 42nd overall in year-over-year rent growth.

Multifamily housing **demand** has been negative with -220 ▼ net units absorbed over the past twelve months. This is down -924 ▼ units from the previous year's gain of 704 ▲ absorbed units.