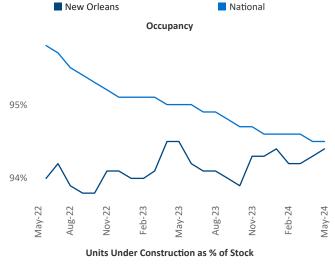

Advertised **rents** are at \$1,255, up 2.9% ▲ from the previous year placing New Orleans at 42nd overall in year-over-year rent growth.

Multifamily housing **demand** has been negative with -220 ▼ net units absorbed over the past twelve months. This is down -924 ▼ units from the previous year's gain of 704 ▲ absorbed units.

Employment in New Orleans has shrunk by -0.3% ▼ over the past 12 months, while hourly wages have risen by 2.0% ▲ YoY to \$29.99 according to the Bureau of Labor Statistics.