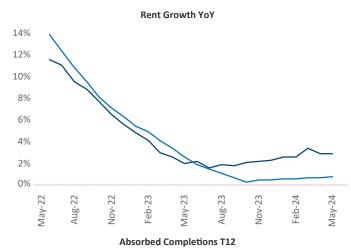

Advertised **rents** are at \$1,255, up 2.9% ▲ from the previous year placing New Orleans at 42nd overall in year-over-year rent growth.

Multifamily housing **demand** has been negative with -220 ▼ net units absorbed over the past twelve months. This is down -924 ▼ units from the previous year's gain of 704 ▲ absorbed units.