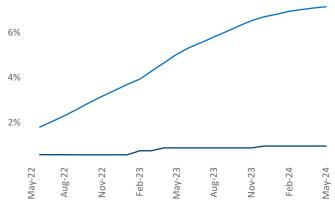

Contacts

Jeff Adler Vice President <u>Jeff.Adler@yardi.com</u> Razvan Cimpean SEO Engineer Razvan-I.Cimpean@yardi.com New Orleans May 2024

**New Orleans** is the **62nd** largest multifamily market with **62,436** completed units and **5,376** units in development, **587** of which have already broken ground.