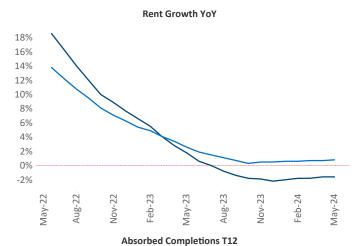

Advertised **rents** are at \$1,643, down -1.6% ▼ from the previous year placing Nashville at 105th overall in year-over-year rent growth.

Multifamily housing **demand** has been positive with **8,255** ▲ net units absorbed over the past twelve months. This is up **3,482** ▲ units from the previous year's gain of **4,773** ▲ absorbed units.