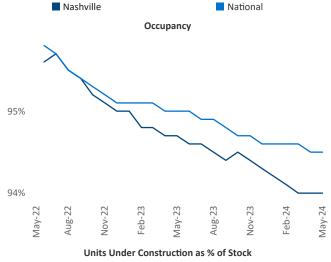

Advertised **rents** are at \$1,643, down -1.6% ▼ from the previous year placing Nashville at 105th overall in year-over-year rent growth.

Multifamily housing **demand** has been positive with **8,255** ▲ net units absorbed over the past twelve months. This is up **3,482** ▲ units from the previous year's gain of **4,773** ▲ absorbed units.