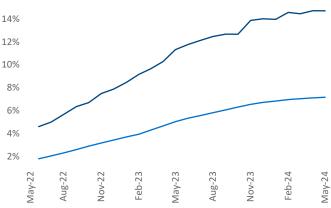

**Employment** in Nashville has grown by **0.6**% ▲ over the past 12 months, while hourly wages have risen by **3.1**% ▲ YoY to \$33.59 according to the *Bureau of Labor Statistics*.