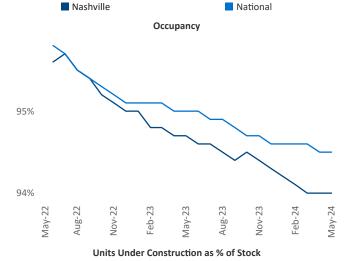

Razvan Cimpean SEO Engineer Razvan-I.Cimpean@yardi.com

Contacts

Mc

Nashville May 2024

**Nashville** is the **31st** largest multifamily market with **184,271** completed units and **88,687** units in development, **27,103** of which have already broken ground.

Advertised **rents** are at **\$1,643**, down **-1.6%** ▼ from the previous year placing Nashville at **105th** overall in year-over-year rent growth.

Multifamily housing **demand** has been positive with **8,255** ▲ net units absorbed over the past twelve months. This is up **3,482** ▲ units from the previous year's gain of **4,773** ▲ absorbed units.