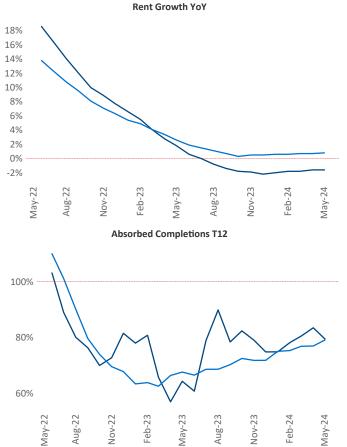

Advertised **rents** are at **\$1,643**, down **-1.6%** ▼ from the previous year placing Nashville at **105th** overall in year-over-year rent growth.

Multifamily housing **demand** has been positive with **8,255** ▲ net units absorbed over the past twelve months. This is up **3,482** ▲ units from the previous year's gain of **4,773** ▲ absorbed units.