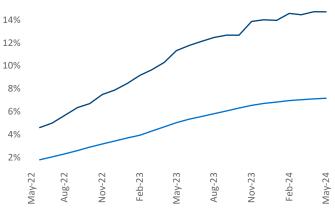

Razvan Cimpean SEO Engineer Razvan-I.Cimpean@yardi.com

Contacts

Mc

Nashville May 2024

**Nashville** is the **31st** largest multifamily market with **184,271** completed units and **88,687** units in development, **27,103** of which have already broken ground.