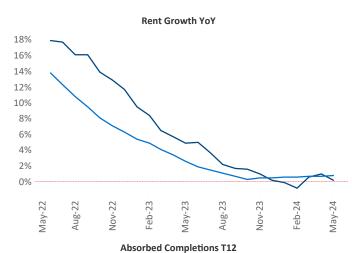

Advertised **rents** are at \$1,455, up 0.2% ▲ from the previous year placing Montana at 90th overall in year-over-year rent growth.

Multifamily housing **demand** has been positive with **1,567** ▲ net units absorbed over the past twelve months. This is up **1,250** ▲ units from the previous year's gain of **317** ▲ absorbed units.