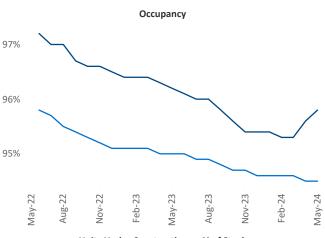

Advertised **rents** are at \$1,455, up 0.2% ▲ from the previous year placing Montana at 90th overall in year-over-year rent growth.

Multifamily housing **demand** has been positive with **1,567** ▲ net units absorbed over the past twelve months. This is up **1,250** ▲ units from the previous year's gain of **317** ▲ absorbed units.