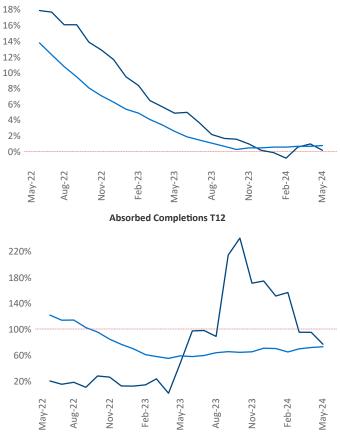

Advertised **rents** are at **\$1,455**, up **0.2%** ▲ from the previous year placing Montana at **90th** overall in year-over-year rent growth.

Multifamily housing **demand** has been positive with  $1,567 \blacktriangle$  net units absorbed over the past twelve months. This is up  $1,250 \blacktriangle$  units from the previous year's gain of  $317 \blacktriangle$  absorbed units.