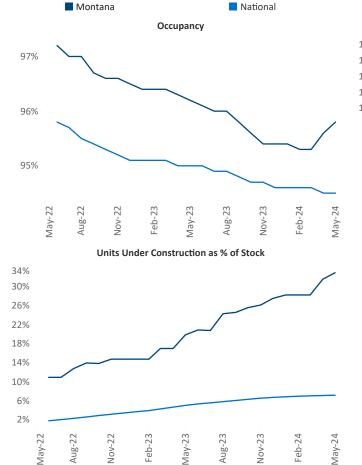

Razvan Cimpean SEO Engineer

Razvan-I.Cimpean@yardi.com

Contacts

Montana May 2024

**Montana** is the **114th** largest multifamily market with **18,541** completed units and **15,206** units in development, **6,106** of which have already broken ground.

Advertised **rents** are at **\$1,455**, up **0.2%** ▲ from the previous year placing Montana at **90th** overall in year-over-year rent growth.

Multifamily housing **demand** has been positive with  $1,567 \blacktriangle$  net units absorbed over the past twelve months. This is up  $1,250 \blacktriangle$  units from the previous year's gain of  $317 \blacktriangle$  absorbed units.