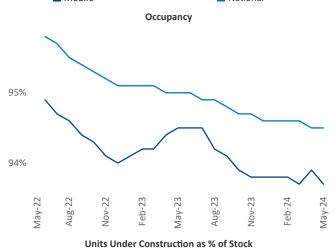

Advertised **rents** are at \$1,219, up 1.2% ▲ from the previous year placing Mobile at **75th** overall in year-over-year rent growth.

Multifamily housing **demand** has been negative with -144 ▼ net units absorbed over the past twelve months. This is down -416 ▼ units from the previous year's gain of 272 ▲ absorbed units.