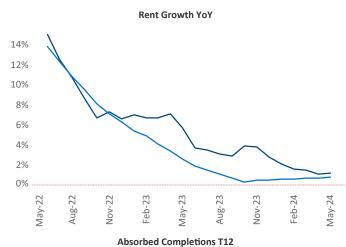

Advertised **rents** are at \$1,219, up 1.2% ▲ from the previous year placing Mobile at **75th** overall in year-over-year rent growth.

Multifamily housing **demand** has been negative with -144 ▼ net units absorbed over the past twelve months. This is down -416 ▼ units from the previous year's gain of 272 ▲ absorbed units.