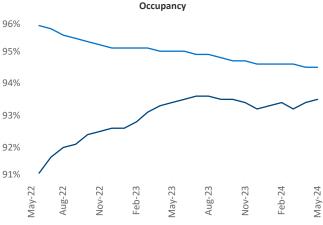

Advertised **rents** are at \$1,388, up 6.6% ▲ from the previous year placing Midland - Odessa at **3rd** overall in year-over-year rent growth.

Multifamily housing **demand** has been positive with **149** ▲ net units absorbed over the past twelve months. This is down **-1,470** ▼ units from the previous year's gain of **1,619** ▲ absorbed units.

**Rent Growth YoY** 18% 16% 14% 12% 10% 8% 6% 4% 2% 0% Aug-22 May-24 Aug-23 May-22 Feb-23