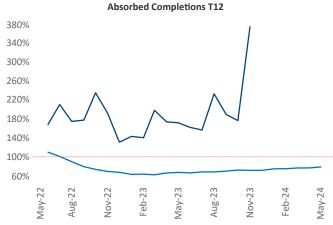

Advertised **rents** are at \$1,388, up 6.6% ▲ from the previous year placing Midland - Odessa at **3rd** overall in year-over-year rent growth.

Multifamily housing **demand** has been positive with **149** ▲ net units absorbed over the past twelve months. This is down **-1,470** ▼ units from the previous year's gain of **1,619** ▲ absorbed units.