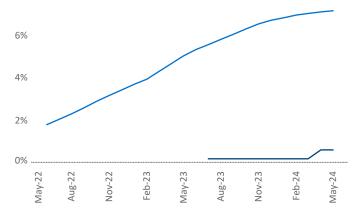

Employment in Midland - Odessa has grown by 1.3% ▲ over the past 12 months, while hourly wages have risen by 2.1% ▲ YoY to \$33.71 according to the *Bureau of Labor Statistics*.

Units Under Construction as % of Stock