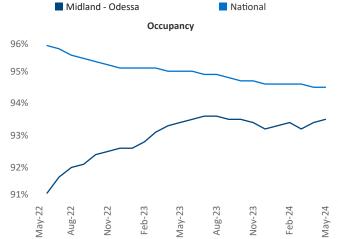

Advertised rents are at \$1,388, up 6.6% A from the previous year placing Midland - Odessa at 3rd overall in year-over-year rent growth.

Multifamily housing demand has been positive with 149 net units absorbed over the past twelve months. This is down -1,470 vinits from the previous year's gain of **1,619** absorbed units.