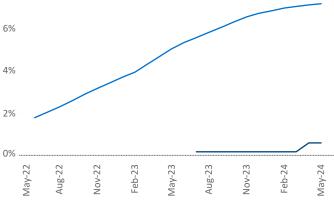

Contacts

Jeff Adler

Razvan Cimpean Vice President SEO Engineer Jeff.Adler@yardi.com Razvan-I.Cimpean@yardi.com Midland - Odessa May 2024

Midland - Odessa is the 103rd largest multifamily market with 28,529 completed units and 1,667 units in development, **170** of which have already broken ground.