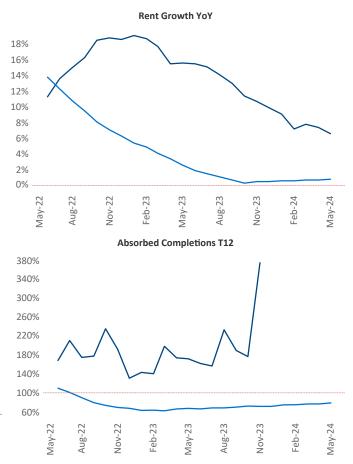

Advertised rents are at \$1,388, up 6.6% A from the previous year placing Midland - Odessa at 3rd overall in year-over-year rent growth.

Multifamily housing demand has been positive with 149 net units absorbed over the past twelve months. This is down -1,470 vinits from the previous year's gain of **1,619** absorbed units.