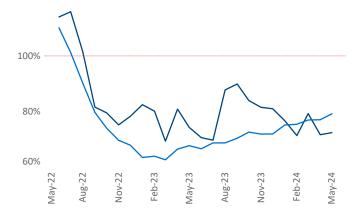

## Miami Metro May 2024

LaBelle
Clewiston
Beach
Boca Raton
Fort
Lauderdale

o Island

Miccosukee

National Park

© 2024 Mapbox © OpenStreetMap

Miami Metro is the 8th largest multifamily market with 363,684 completed units and 303,937 units in development, 41,466 of which have already broken ground.

Advertised **rents** are at \$2,443, up 0.9% ▲ from the previous year placing Miami Metro at **79th** overall in year-over-year rent growth.

Multifamily housing **demand** has been positive with **9,673** ▲ net units absorbed over the past twelve months. This is up **801** ▲ units from the previous year's gain of **8,872** ▲ absorbed units.