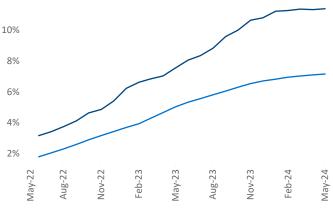

Employment in Miami Metro has grown by 2.8% ▲ over the past 12 months, while hourly wages have fallen by -3.7% ▼ YoY to \$29.85 according to the *Bureau of Labor Statistics*.

**Rent Growth YoY** 