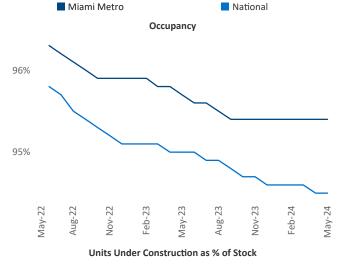

Advertised **rents** are at \$2,443, up 0.9% ▲ from the previous year placing Miami Metro at **79th** overall in year-over-year rent growth.

Multifamily housing **demand** has been positive with **9,673** ▲ net units absorbed over the past twelve months. This is up **801** ▲ units from the previous year's gain of **8,872** ▲ absorbed units.