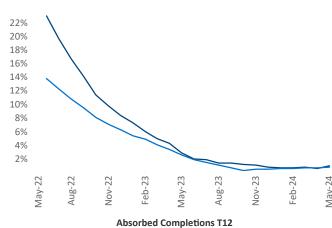

## Miami Metro May 2024

LaBelle
Clewiston
Beach
Boca Raton
Fort
Lauderdale

o Island

Miccosukee

National Park

© 2024 Mapbox © OpenStreetMap

Miami Metro is the 8th largest multifamily market with 363,684 completed units and 303,937 units in development, 41,466 of which have already broken ground.

Advertised **rents** are at \$2,443, up 0.9% ▲ from the previous year placing Miami Metro at **79th** overall in year-over-year rent growth.

Multifamily housing **demand** has been positive with **9,673** ▲ net units absorbed over the past twelve months. This is up **801** ▲ units from the previous year's gain of **8,872** ▲ absorbed units.