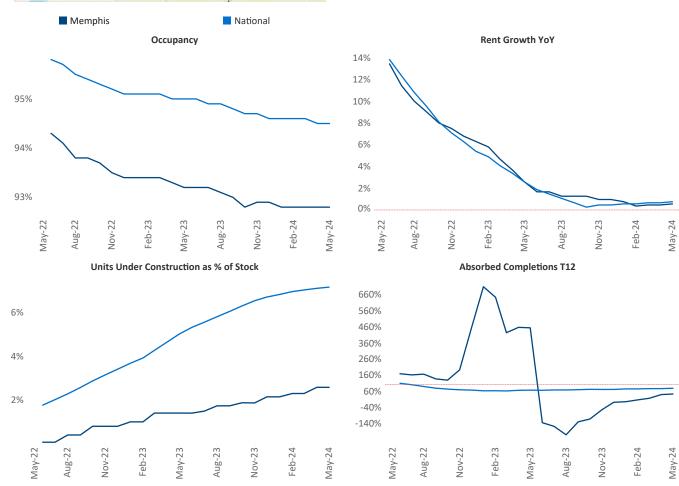

New Albai

Brownsville

Contacts Razvan Cimpean SEO Engineer Razvan-I.Cimpean@yardi.com

Memphis May 2024

Memphis is the 47th largest multifamily market with 104,808 completed units and 20,149 units in development, 2,720 of which have already broken ground.

Advertised rents are at \$1,173, up 0.6% A from the previous year placing Memphis at 84th overall in year-over-year rent growth.

Multifamily housing demand has been positive with 589 A net units absorbed over the past twelve months. This is down -1,177 vunits from the previous year's gain of 1,766 **A** absorbed units.

**Employment** in Memphis has shrunk by **-1.3% ver** the past 12 months, while hourly wages have fallen by -0.6% YoY to **\$29.03** according to the Bureau of Labor Statistics.

Jeff.Adler@yardi.com

Boliva