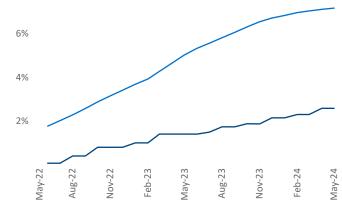

Contacts

Jeff Adler

Vice President

Razvan Cimpean SEO Engineer Razvan-I.Cimpean@yardi.com Memphis May 2024

Memphis is the 47th largest multifamily market with 104,808 completed units and 20,149 units in development, 2,720 of which have already broken ground.

Advertised **rents** are at \$1,173, up 0.6% ▲ from the previous year placing Memphis at 84th overall in year-over-year rent growth.

Multifamily housing **demand** has been positive with **589** ▲ net units absorbed over the past twelve months. This is down **-1,177** ▼ units from the previous year's gain of **1,766** ▲ absorbed units.