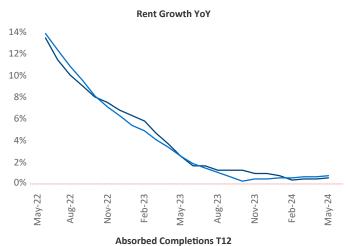

Advertised **rents** are at \$1,173, up 0.6% ▲ from the previous year placing Memphis at 84th overall in year-over-year rent growth.

Multifamily housing **demand** has been positive with **589** ▲ net units absorbed over the past twelve months. This is down **-1,177** ▼ units from the previous year's gain of **1,766** ▲ absorbed units.