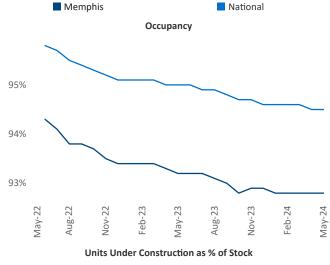

Advertised **rents** are at \$1,173, up 0.6% ▲ from the previous year placing Memphis at 84th overall in year-over-year rent growth.

Multifamily housing **demand** has been positive with **589** ▲ net units absorbed over the past twelve months. This is down **-1,177** ▼ units from the previous year's gain of **1,766** ▲ absorbed units.

**Employment** in Memphis has shrunk by -1.3% ▼ over the past 12 months, while hourly wages have fallen by -0.6% ▼ YoY to \$29.03 according to the *Bureau of Labor Statistics*.