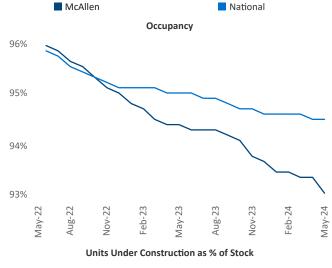

Advertised **rents** are at \$976, up 1.5% ▲ from the previous year placing McAllen at 71st overall in year-over-year rent growth.

Multifamily housing **demand** has been positive with **86** ▲ net units absorbed over the past twelve months. This is up **265** ▲ units from the previous year's loss of **-179** ▼ absorbed units.