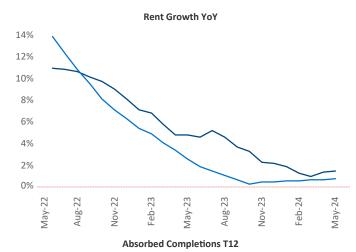

Advertised **rents** are at \$976, up 1.5% ▲ from the previous year placing McAllen at 71st overall in year-over-year rent growth.

Multifamily housing **demand** has been positive with **86** ▲ net units absorbed over the past twelve months. This is up **265** ▲ units from the previous year's loss of **-179** ▼ absorbed units.