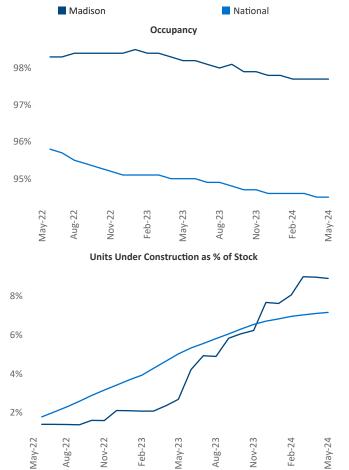

94

Sun Prairie

(14) Stoughton

ansville

Madison

Fitchburg

Madison May 2024

Madison is the 65th largest multifamily market with 59,170 completed units and 20,694 units in development, 5,270 of which have already broken ground.

Advertised **rents** are at **\$1,550**, up **4.9%** ▲ from the previous year placing Madison at **11th** overall in year-over-year rent growth.

Multifamily housing **demand** has been positive with **3,966**  $\blacktriangle$  net units absorbed over the past twelve months. This is up **80**  $\blacktriangle$  units from the previous year's gain of **3,886**  $\blacktriangle$  absorbed units.