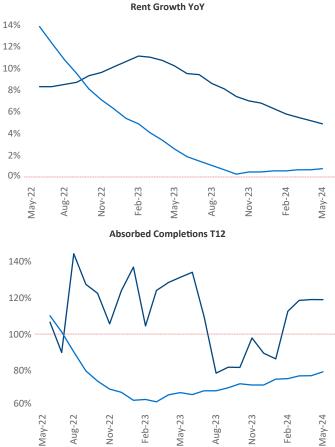

Advertised **rents** are at **\$1,550**, up **4.9%** ▲ from the previous year placing Madison at **11th** overall in year-over-year rent growth.

Multifamily housing **demand** has been positive with **3,966**  $\blacktriangle$  net units absorbed over the past twelve months. This is up **80**  $\blacktriangle$  units from the previous year's gain of **3,886**  $\blacktriangle$  absorbed units.