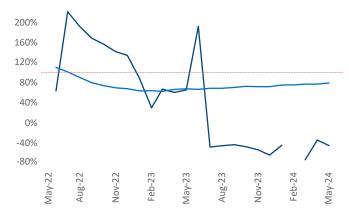

Advertised **rents** are at \$922, up 1.9% ▲ from the previous year placing Lubbock at 60th overall in year-over-year rent growth.

Multifamily housing **demand** has been negative with -109 ▼ net units absorbed over the past twelve months. This is down -460 ▼ units from the previous year's gain of 351 ▲ absorbed units.