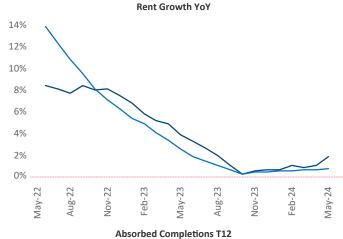

Advertised **rents** are at \$922, up 1.9% ▲ from the previous year placing Lubbock at 60th overall in year-over-year rent growth.

Multifamily housing **demand** has been negative with -109 ▼ net units absorbed over the past twelve months. This is down -460 ▼ units from the previous year's gain of 351 ▲ absorbed units.