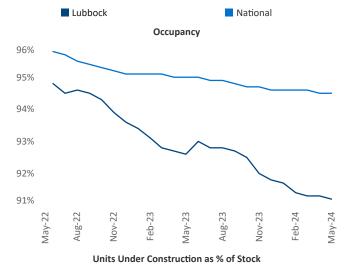

Vice President <u>Jeff.Adler@yardi.com</u> Razvan Cimpean SEO Engineer Razvan-I.Cimpean@yardi.com Lubbock May 2024



**Lubbock** is the **111th** largest multifamily market with **21,879** completed units and **3,015** units in development, **257** of which have already broken ground.

Advertised **rents** are at \$922, up 1.9% ▲ from the previous year placing Lubbock at 60th overall in year-over-year rent growth.

Multifamily housing **demand** has been negative with -109 ▼ net units absorbed over the past twelve months. This is down -460 ▼ units from the previous year's gain of 351 ▲ absorbed units.

**Employment** in Lubbock has grown by **2.1%** ▲ over the past 12 months, while hourly wages have fallen by **-0.2%** ▼ YoY to **\$21.39** according to the *Bureau of Labor Statistics*.









## **DISCLAIMER**

ALTHOUGH EVERY EFFORT IS MADE TO ENSURE THE ACCURACY, TIMELINESS AND COMPLETENESS OF THE INFORMATION PROVIDED IN THIS PUBLICATION, THE INFORMATION IS PROVIDED "AS IS" AND YARDI MATRIX DOES NOT GUARANTEE, WARRANT, REPRESENT OR UNDERTAKE THAT THE INFORMATION PROVIDED IS CORRECT, ACCURATE, CURRENT OR COMPLETE. YARDI MATRIX IS NOT LIABLE FOR ANY LOSS, CLAIM, OR DEMAND ARISING DIRECTLY OR INDIRECTLY FROM ANY USE OR RELIANCE UPON THE INFORMATION CONTAINED HEREIN.

## **COPYRIGHT NOTICE**

This document, publication and/or presentation (collectively, 'document') is protected by copyright, trademark and other intellectual property laws. Use of this document is subject to the terms and conditions of Yardi Systems, Inc. dba Yardi Matrix's Terms of Use <a href="http://www.y