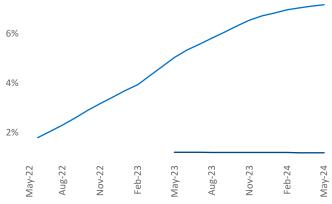

e President <u>Jeff.Adler@yardi.com</u> Razvan Cimpean SEO Engineer Razvan-I.Cimpean@yardi.com Lubbock May 2024



**Lubbock** is the **111th** largest multifamily market with **21,879** completed units and **3,015** units in development, **257** of which have already broken ground.

Advertised **rents** are at \$922, up 1.9% ▲ from the previous year placing Lubbock at 60th overall in year-over-year rent growth.

Multifamily housing **demand** has been negative with -109 ▼ net units absorbed over the past twelve months. This is down -460 ▼ units from the previous year's gain of 351 ▲ absorbed units.

**Employment** in Lubbock has grown by **2.1%** ▲ over the past 12 months, while hourly wages have fallen by **-0.2%** ▼ YoY to **\$21.39** according to the *Bureau of Labor Statistics*.









## **DISCLAIMER**

ALTHOUGH EVERY EFFORT IS MADE TO ENSURE THE ACCURACY, TIMELINESS AND COMPLETENESS OF THE INFORMATION PROVIDED IN THIS PUBLICATION, THE INFORMATION IS PROVIDED "AS IS" AND YARDI MATRIX DOES NOT GUARANTEE, WARRANT, REPRESENT OR UNDERTAKE THAT THE INFORMATION PROVIDED IS CORRECT, ACCURATE, CURRENT OR COMPLETE. YARDI MATRIX IS NOT LIABLE FOR ANY LOSS, CLAIM, OR DEMAND ARISING DIRECTLY OR INDIRECTLY FROM ANY USE OR RELIANCE UPON THE INFORMATION CONTAINED HEREIN.

## **COPYRIGHT NOTICE**

This document, publication and/or presentation (collectively, 'document') is protected by copyright, trademark and other intellectual property laws. Use of this document is subject to the terms and conditions of Yardi Systems, Inc. dba Yardi Matrix's Terms of Use <a href="http://www.yardi