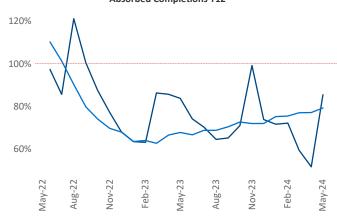

Advertised **rents** are at \$1,231, up 5.3% ▲ from the previous year placing Louisville at 10th overall in year-over-year rent growth.

Multifamily housing **demand** has been positive with **1,452** ▲ net units absorbed over the past twelve months. This is up **12** ▲ units from the previous year's gain of **1,440** ▲ absorbed units.