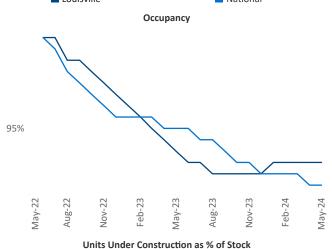

Contacts

Jeff Adler Vice President <u>Jeff.Adler@yardi.com</u> Razvan Cimpean SEO Engineer Razvan-I.Cimpean@yardi.com Louisville May 2024

**Louisville** is the **53rd** largest multifamily market with **89,405** completed units and **25,291** units in development, **6,171** of which have already broken ground.