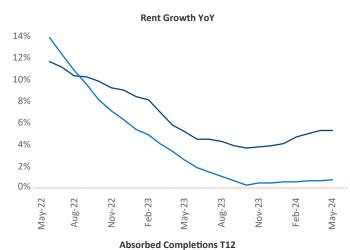

Advertised **rents** are at \$1,231, up 5.3% ▲ from the previous year placing Louisville at 10th overall in year-over-year rent growth.

Multifamily housing **demand** has been positive with **1,452** ▲ net units absorbed over the past twelve months. This is up **12** ▲ units from the previous year's gain of **1,440** ▲ absorbed units.